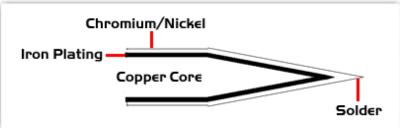

## Material Composition

technique and equipment used. Two different methods or the use of alternative equipment will produce different test results.

Easy Braid Co. tip cartridges will typically idle within a temperature range of +/-1.1°C. However, there is variation in idle temperature across tip geometries within an individual temperature series. Easy Braid Co. offers a wide variety of tip geometries from 0.25mm fine point tip to 5mm chisel. The length and geometry of a tip will have an influence on the tip idle temperature. To accurately measure idle temperature it will depend greatly on the measurement method,