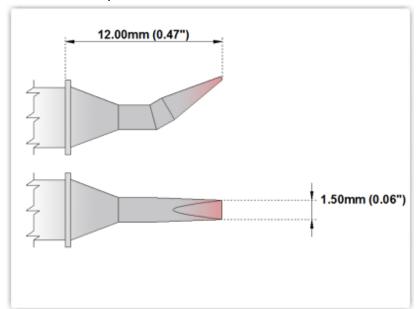

## **Technical Specifications**

EPM75CB226

Chisel Bent 30° 1.5mm (0.06")

Tip Style: Chisel Bent 30°
Tip Width: 1.50mm (0.06")
Tip Length: 12.00mm (0.47")

75 Type Cartridge<sup>1</sup>: 350°C - 398°C

RoHS Compliant<sup>2</sup> / Lead Free: YES