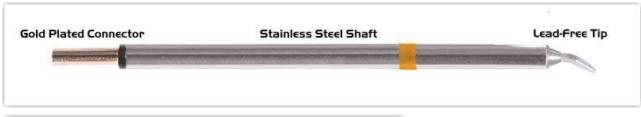

Equivalent to: SFP-CHB15

For Use With: EB-2000S, MFR-PS1100, MFR-PS2200, MFR-PS1K, MFR-PS2K