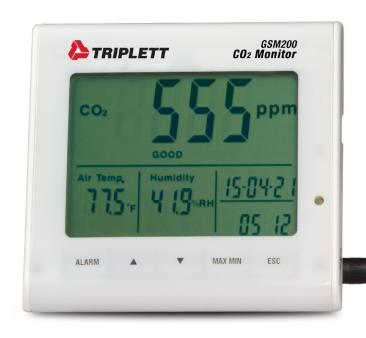

## GSM200 Desktop Indoor Air Quality CO2 Monitor

# Simultaneously displays CO<sub>2</sub>, Temperature, Relative Humidity, Time and Date

#### Features:

- 3 Carbon Dioxide status indicators (Good / Normal / Poor) change with CO<sub>2</sub> concentration
- User programmable audible/visual CO2 alarms (Good (default 800ppm), Poor (default 1200ppm) with disable)
- Built-in CO<sub>2</sub> Automatic baseline calibration for long term drift compensation
- Utilizes NDIR sensor (non-dispersive infrared) waveguide technology
- · Real time calendar with date and time
- Min/Max records highest and lowest readings for CO<sub>2</sub>, Temperature and Humidity
- · Data Hold freezes the reading on the display
- °F/°C selectable
- · Includes AC adaptor
- · One year warranty