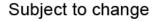

## **Decibel Meter PCE-SLT-TRM-24V**

Decibel Meter / sound warning device Sound warning device for fixed installation with analogue output 4 ... 20 mA

The Decibel Meter consists of a measuring microphone with a handle and a wall bracket on a 1.5 m cable, a sound transmitter. The main area of application of this Decibel Meter is in the continuous sound measurement and sound monitoring of factory halls, production rooms and at large events (discotheques, folk festivals, cart tracks ...).

The analog output signal can also be used to control window flaps ... or the signals from the transmitter can be saved, evaluated and documented on a logger. The Decibel Meter is very easy to connect and can be operated via 24 V DC.