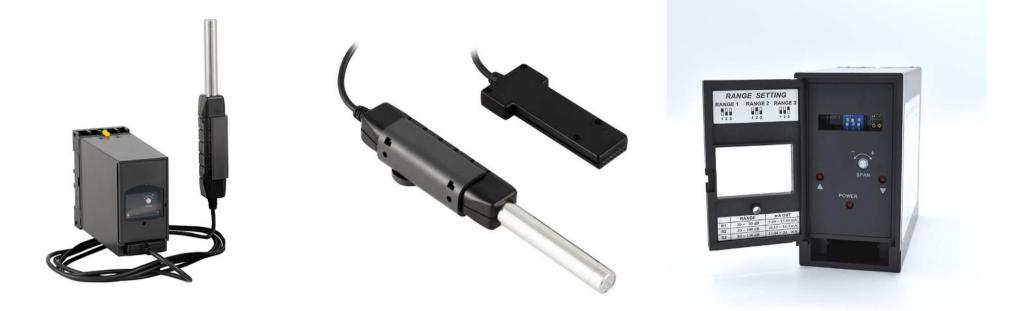

## **Decibel Meter PCE-SLT-TRM-24V**

Decibel Meter / sound warning device Sound warning device for fixed installation with analogue output 4 ... 20 mA

The Decibel Meter consists of a measuring microphone with a handle and a wall bracket on a 1.5 m cable, a sound transmitter. The main area of application of this Decibel Meter is in the continuous sound measurement and sound monitoring of factory halls, production rooms and at large events (discotheques, folk festivals, cart tracks ...).

The analog output signal can also be used to control window flaps ... or the signals from the transmitter can be saved, evaluated and documented on a logger. The Decibel Meter is very easy to connect and can be operated via 24 V DC.