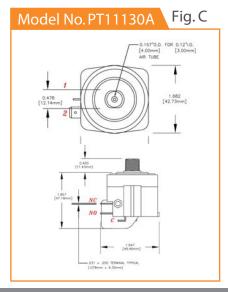

Phillips head screw on the microswitch carrier.

**OPERATING TEMPERATURE: -22 to 150 degrees Fahrenheit** 

BODY STYLE CONNECTIONS: 9/16-18 Thread with Center Air Spout

Radial Mount with Side Air Spout

PR11120A- Radial Mount with Side Spout 1.75"x1.5"x2" SPDT with Dummy Switch

PM21120A - 9/16-18 Thread with Center Spout 2.5"x1.5"x2" DPDT = 2 SPDT Switches

Radial Mount with Center Air Spout

1/8" NPT with Center Air Spout

PRESAIR SWITCHES ARE DESIGNED & MANUFACTURED IN ALTOONA, WI, U.S.A.