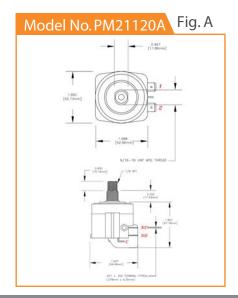

PM21120A - 9/16-18 Thread with Center Spout 2.5"x1.5"x2" DPDT = 2 SPDT Switches

Radial Mount with Center Air Spout

1/8" NPT with Center Air Spout

PRESAIR SWITCHES ARE DESIGNED & MANUFACTURED IN ALTOONA, WI, U.S.A.