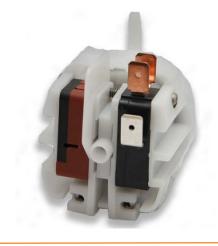

## General Specification:

1 HP @ 125 VAC; 2 HP @ 250 VAC RATING:

21 AMPS @ 250 VAC

Other ratings available up to 25 Amps.

Gold contacts available.

APPROVAL: UL Recognized, CUL Recognized. File #E80254

MATERIAL: Acetal Body/Acetal Mechanism

Nitrile Rubber Diaphragm

Other material available, give us a call for more information.

Field adjustable or Factory Set

Pressure switch is adjustable with hex head set screw at the center of the microswitch. Vacuum switch is adjustable with