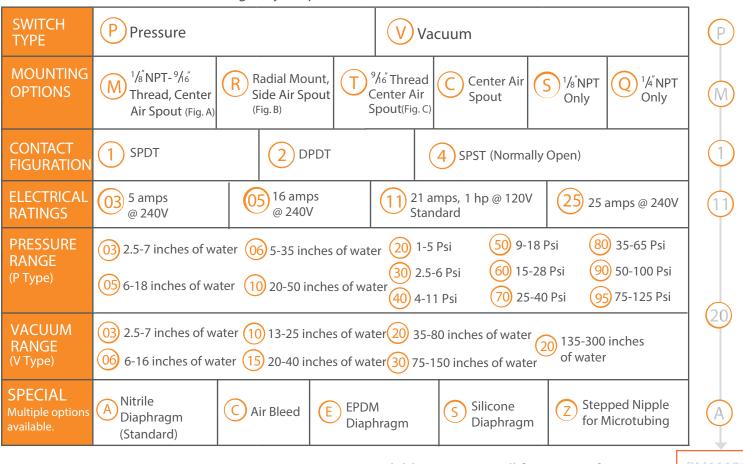

## Adjustable Pressure & Vacuum Switches

Select from each column to configure your part number:

\*Many custom options available, give us a call for more information.

PM11120A