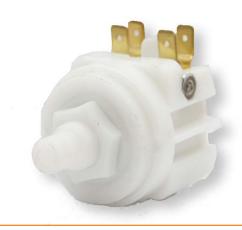

Phillips head screw on the microswitch carrier.

**OPERATING TEMPERATURE: -22 to 150 degrees Fahrenheit** 

BODY STYLE CONNECTIONS: 9/16-18 Thread with Center Air Spout

Radial Mount with Side Air Spout

PR11120A- Radial Mount with Side Spout 1.75"x1.5"x2" SPDT with Dummy Switch

PM21120A - 9/16-18 Thread with Center Spout 2.5"x1.5"x2" DPDT = 2 SPDT Switches

Radial Mount with Center Air Spout

1/8" NPT with Center Air Spout

PRESAIR SWITCHES ARE DESIGNED & MANUFACTURED IN ALTOONA, WI, U.S.A.