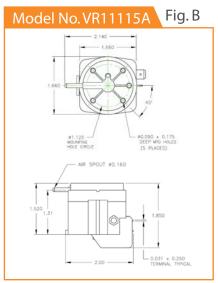

Phillips head screw on the microswitch carrier.

**OPERATING TEMPERATURE: -22 to 150 degrees Fahrenheit** 

BODY STYLE CONNECTIONS: 9/16-18 Thread with Center Air Spout

Radial Mount with Side Air Spout

PR11120A- Radial Mount with Side Spout 1.75"x1.5"x2" SPDT with Dummy Switch

PM21120A - 9/16-18 Thread with Center Spout 2.5"x1.5"x2" DPDT = 2 SPDT Switches

Radial Mount with Center Air Spout

1/8" NPT with Center Air Spout

PRESAIR SWITCHES ARE DESIGNED & MANUFACTURED IN ALTOONA, WI, U.S.A.