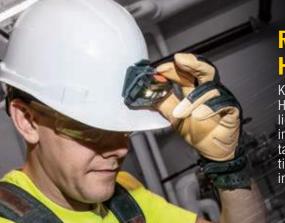

## **RECHARGEABLE HARD** HAT HEADLAMP/WORKLIGHT

Klein Tools' rechargeable hard hat headlamp easily attaches directly to a Klein® Hard Hat or Klein Tools' bracketed strap. When you need a stationary work light, simply mount the headlamp onto any ferrous surface with the convenient integrated magnet. This versatile light provides three light modes to fit your task: floodlight, spotlight, and ultra-bright boost mode. You'll know when it's time to recharge the lamp, because the LED lights on the battery gauge clearly indicate how much battery you have left.