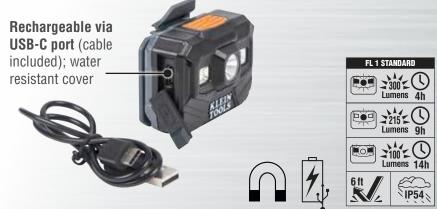

## **RECHARGEABLE HARD** HAT HEADLAMP/WORKLIGHT

Klein Tools' rechargeable hard hat headlamp easily attaches directly to a Klein® Hard Hat or Klein Tools' bracketed strap. When you need a stationary work light, simply mount the headlamp onto any ferrous surface with the convenient integrated magnet. This versatile light provides three light modes to fit your task: floodlight, spotlight, and ultra-bright boost mode. You'll know when it's time to recharge the lamp, because the LED lights on the battery gauge clearly indicate how much battery you have left.

**SPOT** 

**FLOOD** 

215 Lumens for 9 Hours

100 Lumens for 14 Hours

**BOOST / ALL ON** 

300 Lumens for 4 Hours

**SECURES DIRECTLY TO** A KLEIN® HARD HAT OR **BRACKETED STRAP** 

For Professionals **SINCE 1857™** 