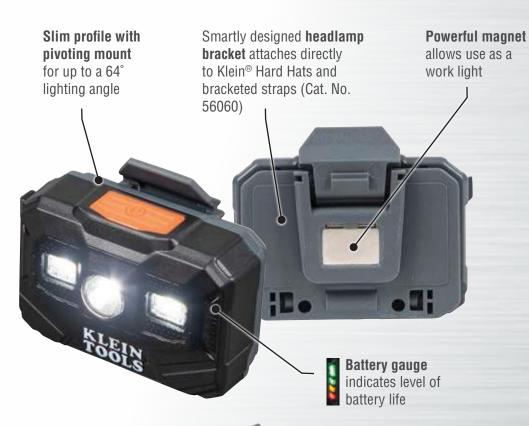

## **RECHARGEABLE HARD** HAT HEADLAMP/WORKLIGHT

Klein Tools' rechargeable hard hat headlamp easily attaches directly to a Klein® Hard Hat or Klein Tools' bracketed strap. When you need a stationary work light, simply mount the headlamp onto any ferrous surface with the convenient integrated magnet. This versatile light provides three light modes to fit your task: floodlight, spotlight, and ultra-bright boost mode. You'll know when it's time to recharge the lamp, because the LED lights on the battery gauge clearly indicate how much battery you have left.

**SPOT** 

**FLOOD** 

215 Lumens for 9 Hours

100 Lumens for 14 Hours

**BOOST / ALL ON** 

300 Lumens for 4 Hours

**SECURES DIRECTLY TO** A KLEIN® HARD HAT OR **BRACKETED STRAP** 

For Professionals **SINCE 1857™** 