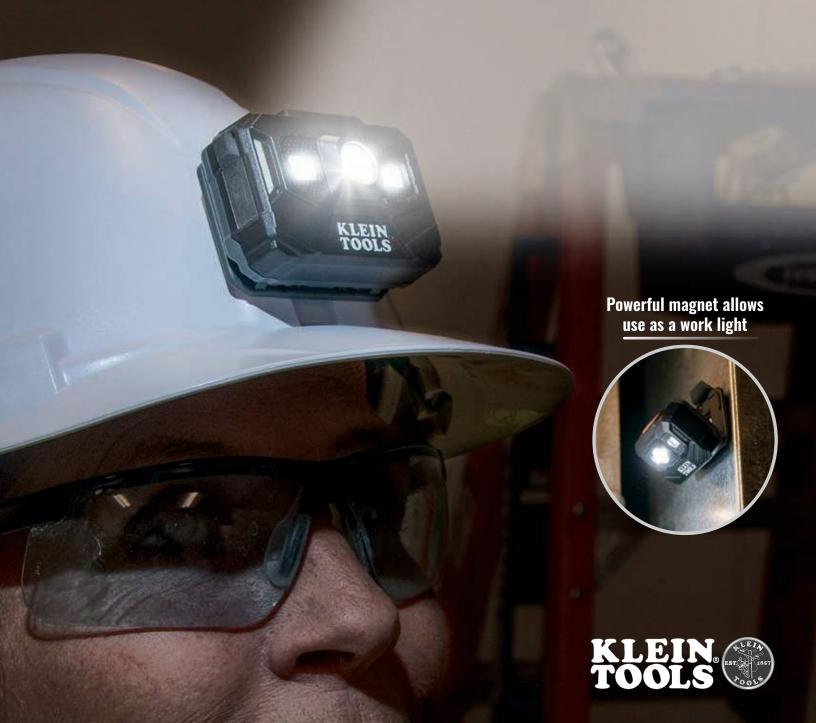

## **RECHARGEABLE HARD** HAT HEADLAMP/WORKLIGHT

Klein Tools' rechargeable hard hat headlamp easily attaches directly to a Klein® Hard Hat or Klein Tools' bracketed strap. When you need a stationary work light, simply mount the headlamp onto any ferrous surface with the convenient integrated magnet. This versatile light provides three light modes to fit your task: floodlight, spotlight, and ultra-bright boost mode. You'll know when it's time to recharge the lamp, because the LED lights on the battery gauge clearly indicate how much battery you have left.

**SPOT** 

**FLOOD** 

215 Lumens for 9 Hours

100 Lumens for 14 Hours

**BOOST / ALL ON** 

300 Lumens for 4 Hours

**SECURES DIRECTLY TO** A KLEIN® HARD HAT OR **BRACKETED STRAP** 

For Professionals **SINCE 1857™** 