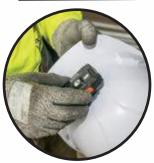

## **RECHARGEABLE HARD** HAT HEADLAMP/WORKLIGHT

Klein Tools' rechargeable hard hat headlamp easily attaches directly to a Klein® Hard Hat or Klein Tools' bracketed strap. When you need a stationary work light, simply mount the headlamp onto any ferrous surface with the convenient integrated magnet. This versatile light provides three light modes to fit your task: floodlight, spotlight, and ultra-bright boost mode. You'll know when it's time to recharge the lamp, because the LED lights on the battery gauge clearly indicate how much battery you have left.