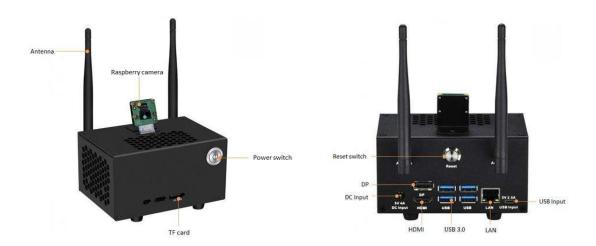

## INTRODUCTION

Is your **NVIDIA Jetson Nano** too hot and overheating? Don't worry, here comes the cooling solution! This cooling case, with a reset switch and a blue backlit power button, is an efficient thermal solution customized for Jetson Nano. It includes two fans, one is pre-installed inside the case, the other is a PWM controllable fan for cooling CPU.

The case comes with two antenna holes and a camera holder for installing antenna and official Raspberry camera.

Honeycomb vents of the case reduce the heat generated by your device while it is performing neural network training or running machine vision programs. There are four anti-skid rubber pads on the bottom of the case to prevent skidding. We provide you with anti-static tweezers and screwdriver to help you to install easily; besides, we offer you three jumper caps to ensure the normal operation of reset and restart functions.

Note: Raspberry Camera and antenna are not included.