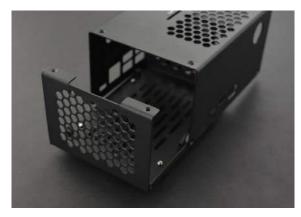

## INTRODUCTION

Is your **NVIDIA Jetson Nano** too hot and overheating? Don't worry, here comes the cooling solution! This cooling case, with a reset switch and a blue backlit power button, is an efficient thermal solution customized for Jetson Nano. It includes two fans, one is pre-installed inside the case, the other is a PWM controllable fan for cooling CPU.

## SHIPPING LIST

Body Case x1

- Speed Controllable Fan x1
- Reset Switch with Jumper x1
- 5V Power Button with Jumper x1
- Camera Holder x1
- Specification x1

https://www.dfrobot.com/product-1987.html?search=FIT0655&description=true/3-16-20