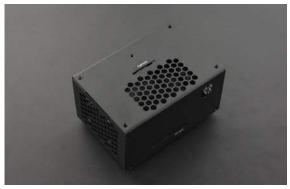

## INTRODUCTION

Is your **NVIDIA Jetson Nano** too hot and overheating? Don't worry, here comes the cooling solution! This cooling case, with a reset switch and a blue backlit power button, is an efficient thermal solution customized for Jetson Nano. It includes two fans, one is pre-installed inside the case, the other is a PWM controllable fan for cooling CPU.

The case comes with two antenna holes and a camera holder for installing antenna and official Raspberry camera.

Honeycomb vents of the case reduce the heat generated by your device while it is performing neural network training or running machine vision programs. There are four anti-skid rubber pads on the bottom of the case to prevent skidding. We provide you with anti-static tweezers and screwdriver to help you to install easily; besides, we offer you three jumper caps to ensure the normal operation of reset and restart functions.