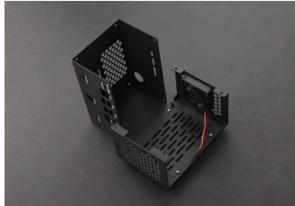

## INTRODUCTION

Is your **NVIDIA Jetson Nano** too hot and overheating? Don't worry, here comes the cooling solution! This cooling case, with a reset switch and a blue backlit power button, is an efficient thermal solution customized for Jetson Nano. It includes two fans, one is pre-installed inside the case, the other is a PWM controllable fan for cooling CPU.

The case comes with two antenna holes and a camera holder for installing antenna and official Raspberry camera.

Honeycomb vents of the case reduce the heat generated by your device while it is performing neural network training or running machine vision programs. There are four anti-skid rubber pads on the bottom of the case to prevent skidding. We provide you with anti-static tweezers and screwdriver to help you to install easily; besides, we offer you three jumper caps to ensure the normal operation of reset and restart functions.