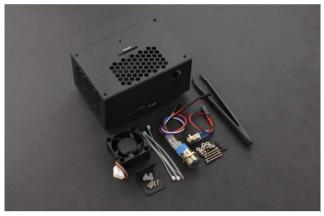

## SHIPPING LIST

Body Case x1

- Speed Controllable Fan x1
- Reset Switch with Jumper x1
- 5V Power Button with Jumper x1
- Camera Holder x1
- Specification x1

https://www.dfrobot.com/product-1987.html?search=FIT0655&description=true/3-16-20