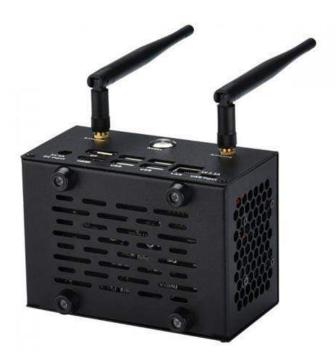

## INTRODUCTION

Is your **NVIDIA Jetson Nano** too hot and overheating? Don't worry, here comes the cooling solution! This cooling case, with a reset switch and a blue backlit power button, is an efficient thermal solution customized for Jetson Nano. It includes two fans, one is pre-installed inside the case, the other is a PWM controllable fan for cooling CPU.

## **SPECIFICATION**

• Dimension: 118\*84\*69mm/4.65\*3.31\*2.72"

Material: aluminium