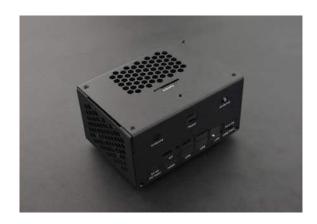

## INTRODUCTION

Is your **NVIDIA Jetson Nano** too hot and overheating? Don't worry, here comes the cooling solution! This cooling case, with a reset switch and a blue backlit power button, is an efficient thermal solution customized for Jetson Nano. It includes two fans, one is pre-installed inside the case, the other is a PWM controllable fan for cooling CPU.

The case comes with two antenna holes and a camera holder for installing antenna and official Raspberry camera.

Honeycomb vents of the case reduce the heat generated by your device while it is performing neural network training or running machine vision programs. There are four anti-skid rubber pads on the bottom of the case to prevent skidding. We provide you with anti-static tweezers and screwdriver to help you to install easily; besides, we offer you three jumper caps to ensure the normal operation of reset and restart functions.

## **SPECIFICATION**

• Dimension: 118\*84\*69mm/4.65\*3.31\*2.72"

Material: aluminium