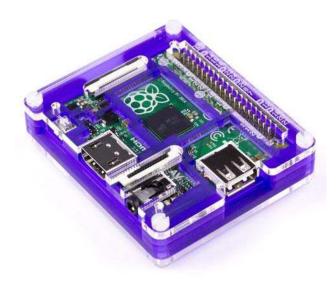

## A+ Coupé Royale Pibow

PIM056

## The all-new regal purple A+ Coupé Royale

## Features:

- Simline profile
- Includes GPIO cut-out with laser-etched pin labels
- Great for hacking and tinkering!
- Lush new regal purple frosted acrylic

Pibow Coupé is a slim, hackable and attractive case crafted out of three unique layers with a transparent top and base that leave your beautiful Pi visible inside.

Each layer is laser-cut from colourful high-quality cast acrylic and once stacked they securely contain a Raspberry Pi Model A+ while leaving the primary ports, including the camera port and GPIO, accessible.

Weighing only 61 grams the case is lightweight and ideal for mounting to any surface. No tools are required for assembly or disassembly.

- GPIO cut-out with etched pin labels
- Clear top and base to leave Raspberry Pi visible
- Etched port markings and cable escapes
- Leaves primary ports accessible
- Lightweight high-quality smoked cast acrylic
- Protects your Raspberry Pi