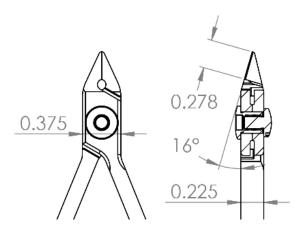

Precision Level

Material

Surface Resistivity

Shape

Type of Cut

Cutting Capacity

Blade Angle

Blade Length

.005 - .032"

16°

.278" (6.95mm)

0.375"(9.38mm)

4.5" (112.5mm)

3

662847014543

8203.20.60.60