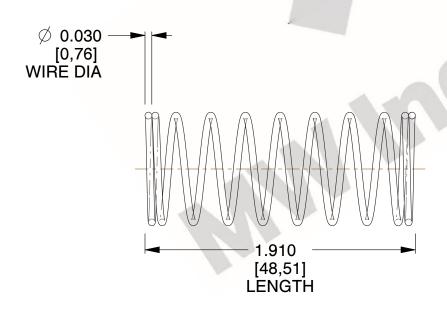

## **NOTES:**

1. Material : Music Wire 2. Finish : Glod Irridite

3. Ends: Closed

4. Total Coils: 10.000

Sugg. Max. Deflection: 0.780 (in)
 Sugg. Max. Load: 2.300 (lbs)

7. All Drawing Dimensions are in Inches [mm]

2.367

SCALE

11772

COMPONENT

COMPRESSION SPRINGS

UNIT
INCH [mm]

**SPRINGS** 

SHEET 1 of 1