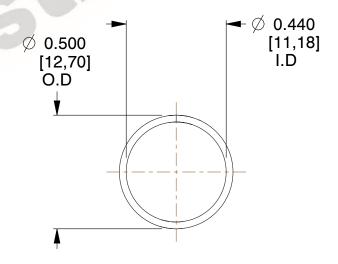

## **NOTES:**

1. Material : Music Wire 2. Finish : Glod Irridite

3. Ends: Closed

4. Total Coils: 10.000

Sugg. Max. Deflection: 0.780 (in)
 Sugg. Max. Load: 2.300 (lbs)

7. All Drawing Dimensions are in Inches [mm]

2.367

SCALE

11772

COMPONENT

COMPRESSION SPRINGS

UNIT
INCH [mm]

**SPRINGS** 

SHEET 1 of 1