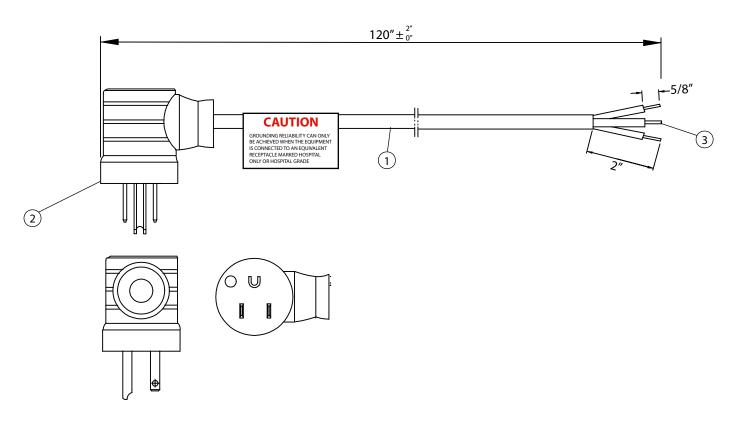

## NOTES:

- 1. CORDAGE: SJT, 18AWG / 3C, UNSHIELDED, NA COLOR CODE, TEMP. RATING 60°C, RATING: 125V 10A, JACKET COLOR: GRAY
- 2. PLUG: NEMA 5-15P HOSPITAL GRADE (GRAY)
- 3. OTHER END: ROJ 2", STRIP 5/8"
- 4. APPROVALS: UL, CSA
- 5. ROHS COMPLIANT
- 6. CAUTION LABEL

## **CONTROLLED**

| Dim<br>range | Tolerance<br>+/- | Qualtek Electronics Corp.  PPC DIVISION |                |                   |  |
|--------------|------------------|-----------------------------------------|----------------|-------------------|--|
| (mm)         | (mm)             | Part Number:                            | 242003-06      | RoH5<br>Compliant |  |
| 0-1          | 0.15             | Description: HOSPITAL GRADE POWER CORD  |                |                   |  |
| 1-6          | 0.20             |                                         |                |                   |  |
| 6-18         | 0.30             |                                         | LINUT '        | 057.0             |  |
| 18-50        | 0.50             |                                         | UNIT: in       | REV. B            |  |
| 50-120       | 0.70             | Drawn / Date                            | Checked / Date | Approved / Date   |  |
| 120-250      | 0.90             | B.ZHANG                                 | 05-17-04       | JJH / 05-17-04    |  |
| 250-500      | 1.20             | 05-17-04                                | 03 17-04       | 33117 03 17 04    |  |