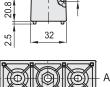

RLT-MB bracket is compatible with profiles having a slot of 8 mm width (Fig.4).

The bracket and the support allow to mount ELEROLL roller tracks in different configurations. Some examples are shown in Fig.1, Fig.2 and Fig.3.

6

Fig.4

RLT-MB

85

| RLT-MB |             | IETRIC | RLT-MS |             | METRIC | RLT-MS-A12 |             | METRIC |    |
|--------|-------------|--------|--------|-------------|--------|------------|-------------|--------|----|
| Code   | Description | 5      | Code   | Description | 5      | Code       | Description | 54     |    |
| 429841 | RLT-MB      | 35     | 429846 | RLT-MS      | 49     | 429848     | RLT-MS-A12  | 145    | 11 |