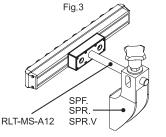

# STANDARD EXECUTIONS

- RLT-MB: bracket.
- RLT-MS: support.
- RLT-MS-A12: support with connecting rod and M6 cylindrical head screw with hexagon socket.

RLT-MB bracket is compatible with profiles having a slot of 8 mm width (Fig.4).

The bracket and the support allow to mount ELEROLL roller tracks in different configurations. Some examples are shown in Fig.1, Fig.2 and Fig.3.