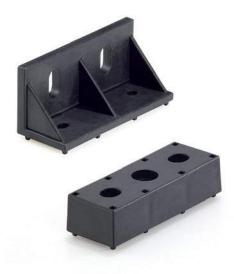

# STANDARD EXECUTIONS

- RLT-MB: bracket.
- RLT-MS: support.
- RLT-MS-A12: support with connecting rod and M6 cylindrical head screw with hexagon socket.

## FEATURES AND APPLICATIONS

The bracket and the support facilitate the mounting of ELEROLL roller tracks on machines and other supporting structures.

## MOUNTING

The bracket and the support are equipped with dowels that are housed in the slots in the lower side of RLT-AL aluminum profiles (Fig. 1) and in special counterseats on the same support for the combination of more supporting elements (Fig. 2).