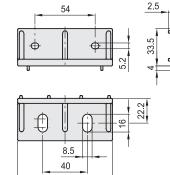

## MOUNTING

The bracket and the support are equipped with dowels that are housed in the slots in the lower side of RLT-AL aluminum profiles (Fig. 1) and in special counterseats on the same support for the combination of more supporting elements (Fig. 2).

6

Fig.4

RLT-MB

85

| RLT-MB |             | IETRIC | RLT-MS |             | METRIC | RLT-MS-A12 |             | METRIC |    |
|--------|-------------|--------|--------|-------------|--------|------------|-------------|--------|----|
| Code   | Description | 5      | Code   | Description | 5      | Code       | Description | 54     |    |
| 429841 | RLT-MB      | 35     | 429846 | RLT-MS      | 49     | 429848     | RLT-MS-A12  | 145    | 11 |