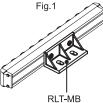

## MOUNTING

The bracket and the support are equipped with dowels that are housed in the slots in the lower side of RLT-AL aluminum profiles (Fig. 1) and in special counterseats on the same support for the combination of more supporting elements (Fig. 2).

RLT-MB bracket is compatible with profiles having a slot of 8 mm width (Fig.4).

The bracket and the support allow to mount ELEROLL roller tracks in different configurations. Some examples are shown in Fig.1, Fig.2 and Fig.3.