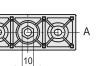

cylindrical head screw with hexagon socket.

## FEATURES AND APPLICATIONS

The bracket and the support facilitate the mounting of ELEROLL roller tracks on machines and other supporting structures.

## MOUNTING

The bracket and the support are equipped with dowels that are housed in the slots in the lower side of RLT-AL aluminum profiles (Fig. 1) and in special counterseats on the same support for the combination of more supporting elements (Fig. 2).

RLT-MB bracket is compatible with profiles having a slot of 8 mm width (Fig.4).

The bracket and the support allow to mount ELEROLL roller tracks in different configurations. Some examples are shown in Fig.1, Fig.2 and Fig.3.



**F**M design

**RLT-MS** 

ele:roll





Fig.2

38

8





RLT-MS-A12 Ø12 h11

6.5

6

Fig.4

RLT-MB



85









| RLT-MB |             | IETRIC | RLT-MS |             | METRIC | RLT-MS-A12 |             | METRIC |    |
|--------|-------------|--------|--------|-------------|--------|------------|-------------|--------|----|
| Code   | Description | 5      | Code   | Description | 5      | Code       | Description | 54     |    |
| 429841 | RLT-MB      | 35     | 429846 | RLT-MS      | 49     | 429848     | RLT-MS-A12  | 145    | 11 |

Models all rights reserved in accordance with the law. Always mention the source when reproducing our drawings and photos.



Machine elements