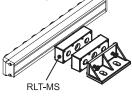

# STANDARD EXECUTIONS

- RLT-MB: bracket.
- RLT-MS: support.
- RLT-MS-A12: support with connecting rod and M6 cylindrical head screw with hexagon socket.

## MOUNTING

The bracket and the support are equipped with dowels that are housed in the slots in the lower side of RLT-AL aluminum profiles (Fig. 1) and in special counterseats on the same support for the combination of more supporting elements (Fig. 2).

RLT-MB bracket is compatible with profiles having a slot of 8 mm width (Fig.4).

The bracket and the support allow to mount ELEROLL roller tracks in different configurations. Some examples are shown in Fig.1, Fig.2 and Fig.3.