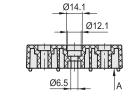

and M6 cylindrical head screw with hexagon socket.

## FEATURES AND APPLICATIONS

The bracket and the support facilitate the mounting of ELEROLL roller tracks on machines and other supporting structures.

## MOUNTING

The bracket and the support are equipped with dowels that are housed in the slots in the lower side of RLT-AL aluminum profiles (Fig. 1) and in special counterseats on the same support for the combination of more supporting elements (Fig. 2).

RLT-MB bracket is compatible with profiles having a slot of 8 mm width (Fig.4).

The bracket and the support allow to mount ELEROLL roller tracks in different configurations. Some examples are shown in Fig.1, Fig.2 and Fig.3.



**F**M design

**RLT-MS** 

ele:roll





Fig.2

38

8





RLT-MS-A12 Ø12 h11

6.5

6

Fig.4

RLT-MB



85









| RLT-MB |             | IETRIC | RLT-MS |             | METRIC | RLT-MS-A12 |             | METRIC |    |
|--------|-------------|--------|--------|-------------|--------|------------|-------------|--------|----|
| Code   | Description | 5      | Code   | Description | 5      | Code       | Description | 54     |    |
| 429841 | RLT-MB      | 35     | 429846 | RLT-MS      | 49     | 429848     | RLT-MS-A12  | 145    | 11 |

Models all rights reserved in accordance with the law. Always mention the source when reproducing our drawings and photos.



Machine elements