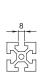

RLT-MB bracket is compatible with profiles having a slot of 8 mm width (Fig.4).

The bracket and the support allow to mount ELEROLL roller tracks in different configurations. Some examples are shown in Fig.1, Fig.2 and Fig.3.