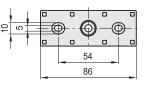

## MOUNTING

The bracket and the support are equipped with dowels that are housed in the slots in the lower side of RLT-AL aluminum profiles (Fig. 1) and in special counterseats on the same support for the combination of more supporting elements (Fig. 2).