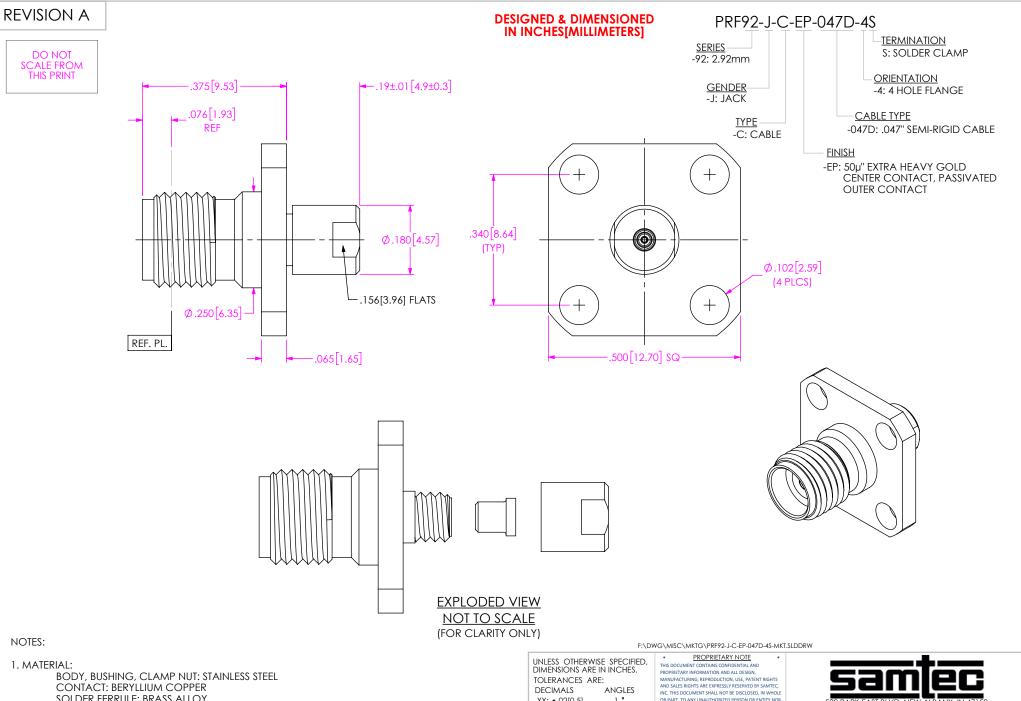

SOLDER FERRULE: BRASS ALLOY BEAD: PEI

2. FINISH:

BODY, BUSHING, CLAMP NUT: PASSIVATED CONTACT, SOLDER FERRULE: 50µ" MIN. GOLD OVER 50µ" MIN. NICKEL PLATE

3. PCI P/N: 3853

.XX: ±.02[0.5] .XXX: ±.005[0.13] .XXXX: ±.0005[0.013]

PHONE: 812-944-6733 FAX: 812-948-5047 e-Mail info@SAMTEC.com

DESCRIPTION: 2.92MM JACK, 4-HOLE FLANGE MOUNT. SOLDER CLAMP FOR .047" SEMI-RIGID CABLE

DWG. NO. PRF92-J-C-EP-047D-4S

BY: SAMUEL C 05/20/2019 | SHEET 1 OF 2