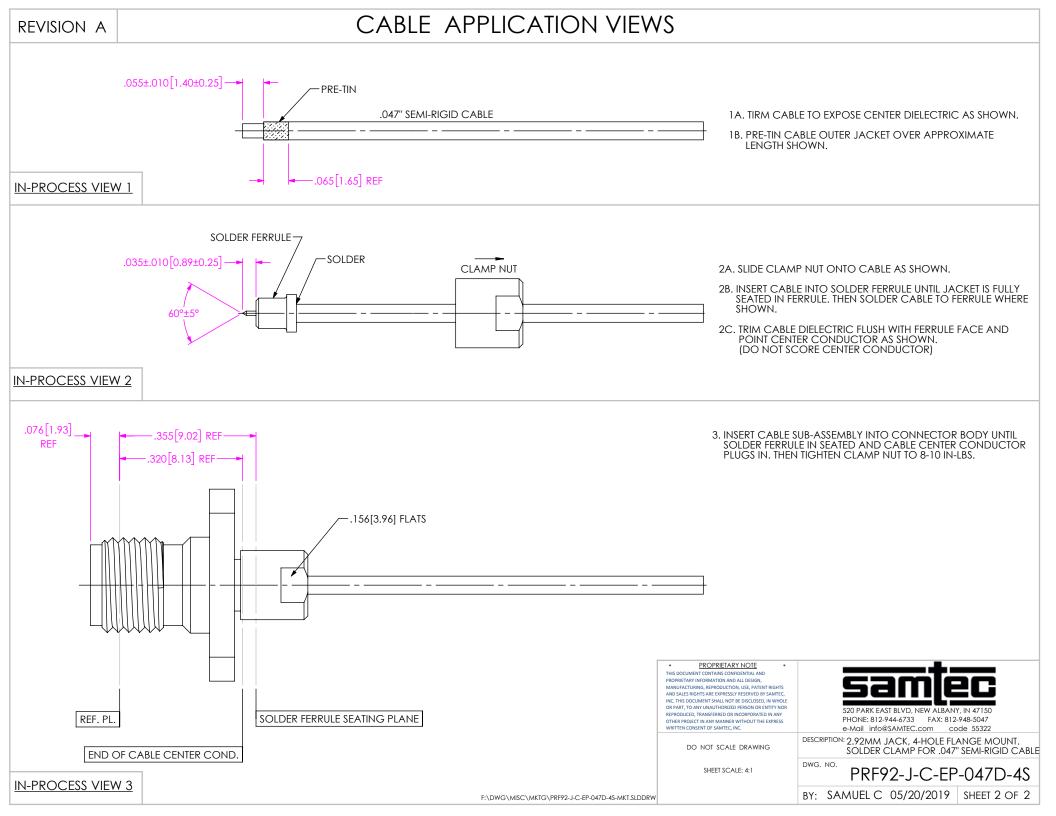

PHONE: 812-944-6733 FAX: 812-948-5047 e-Mail info@SAMTEC.com

DESCRIPTION: 2.92MM JACK, 4-HOLE FLANGE MOUNT. SOLDER CLAMP FOR .047" SEMI-RIGID CABLE

DWG. NO. PRF92-J-C-EP-047D-4S

BY: SAMUEL C 05/20/2019 | SHEET 1 OF 2