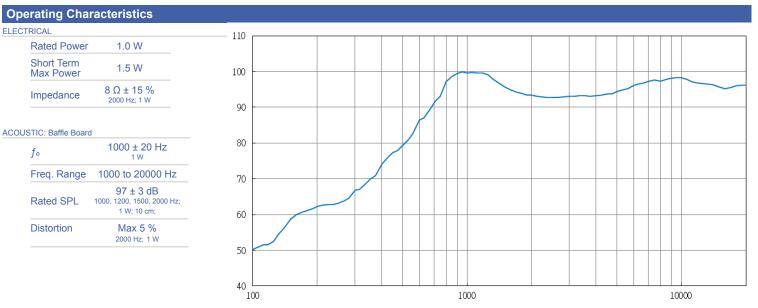

## Physical Characteristics

| IATERIALS                   |                   | Unless otherwise specified, tolerance: $\pm$ 0.3(unit: mm) |  |  |
|-----------------------------|-------------------|------------------------------------------------------------|--|--|
| Housing                     | LCP               |                                                            |  |  |
| Cone                        | PI                |                                                            |  |  |
| Magnet                      | SmCo              |                                                            |  |  |
| Solder<br>Pads              | Tin Plated Copper |                                                            |  |  |
|                             | 1050              |                                                            |  |  |
| EMPERATURE RAM              | NGES              |                                                            |  |  |
| EMPERATURE RAN<br>Operating | -40 to +85 °C     |                                                            |  |  |
|                             |                   |                                                            |  |  |
| Operating                   | -40 to +85 °C     |                                                            |  |  |