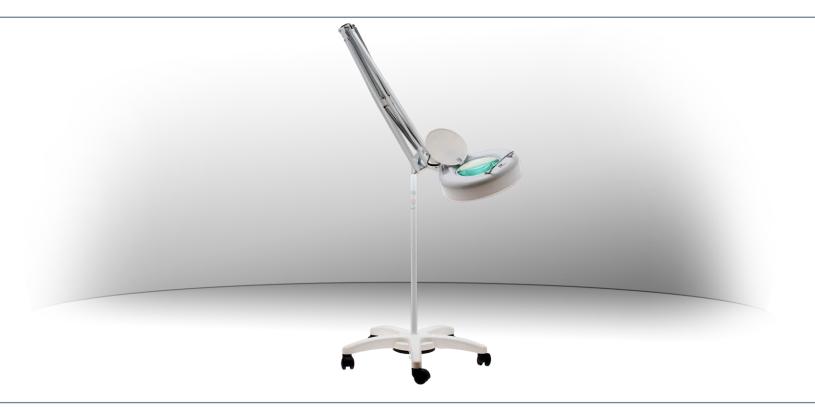

## Elegant and eco-friendly mobile design

The Aven ProVue LED Magnifying Lamp, combined with a heavy-duty floor stand with weighted base and five swivel casters, provides full mobility for applications in beauty salons, the medical field and even at home. The 30-inch pole height is perfect for standing or seated inspection. The magnifier, which features 45 SMD LED lights and a 5-inch crystal clear 5-diopter (2.25x) glass lens, provides 360° distortion free viewing. The white metal housing is mounted to a 45-inch spring balanced arm with tension adjustment knobs and stays set securely in any position.

## **Features**

- 45 SMD energy efficient LEDs provide shadow-free illumination
- $\bullet~5"$  2.25x (5 diopter) crystal clear glass lens for 360° distortion-free viewing
- 45" spring balanced arm stays set in any position
- 5 full swivel castors for easy mobility
- · Designed for durability