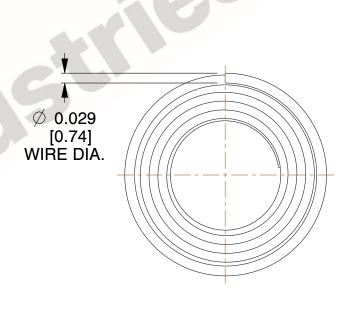

## **NOTES:**

1. Material: 302 SS

2. Finish: None

3. Total Coils: 5.900 4. Ends: Closed

5. Wind Direction: RHW

6. All Drawing Dimensions are in Inches [mm]

This file and any associated information and specifications are provided for reference and evaluation purposes only, and is subject to change without notice. MW Industries makes no representations, warranties or guarantees as to the appropriateness, accuracy, completeness, or suitability for any purpose, of the file, information or specifications. You are solely responsible for the use of the file, information or specifications.