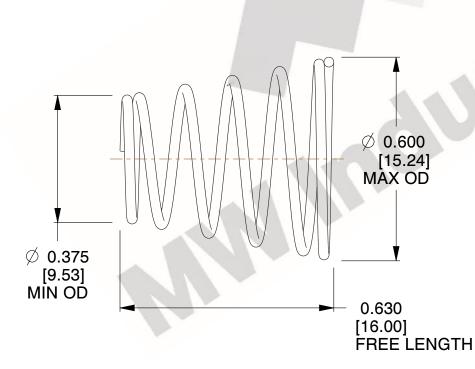

## **NOTES:**

1. Material: 302 SS

2. Finish: None

3. Total Coils: 5.900 4. Ends: Closed

5. Wind Direction: RHW

6. All Drawing Dimensions are in Inches [mm]

This file and any associated information and specifications are provided for reference and evaluation purposes only, and is subject to change without notice. MW Industries makes no representations, warranties or guarantees as to the appropriateness, accuracy, completeness, or suitability for any purpose, of the file, information or specifications. You are solely responsible for the use of the file, information or specifications.