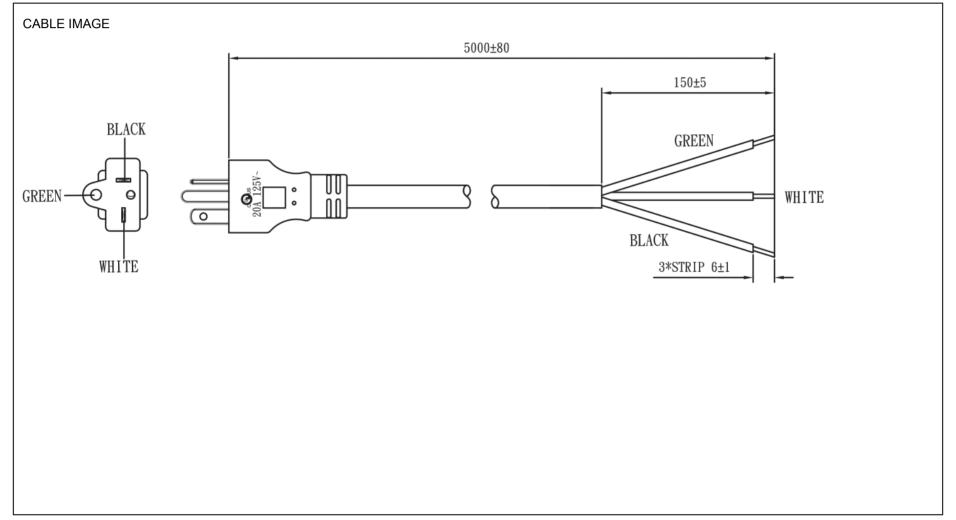

Cordset Information:

CordsetColor:GlobTek Black Cord Length (mm):5000±80

| End A                  | Cable                                              | End B                                                             |
|------------------------|----------------------------------------------------|-------------------------------------------------------------------|
| Code:360-1             | Code:177-1                                         | Code:A00-150                                                      |
| Description:NEMA 5-20P | Description:GT Cable #177-1: 12 / 3 Conductors, mm | OD, SO, Description: Stripped and Tinned ROJ 150±5 mm, RIJ 6±1 mm |
| Rating (V):125         | 90 Deg.C, 125V, BLK/WHT/GRN, Approvals:            | Rating (V):                                                       |
| Rating (A):20.0        | Color:GlobTek Black                                | Rating (A):                                                       |
| Gender:Male            | Wire Gauge(AWG):12                                 | Gender:N/A                                                        |
| Overmolded:Yes         | Cond:3                                             | Overmolded:No                                                     |
|                        | Type:SO                                            |                                                                   |
|                        | Temperature:90° C                                  |                                                                   |
|                        | Amps:20                                            |                                                                   |
|                        | Volts:125                                          |                                                                   |
|                        | OD:                                                |                                                                   |
|                        | ConductorsColors:BLK/WHT/GRN                       |                                                                   |