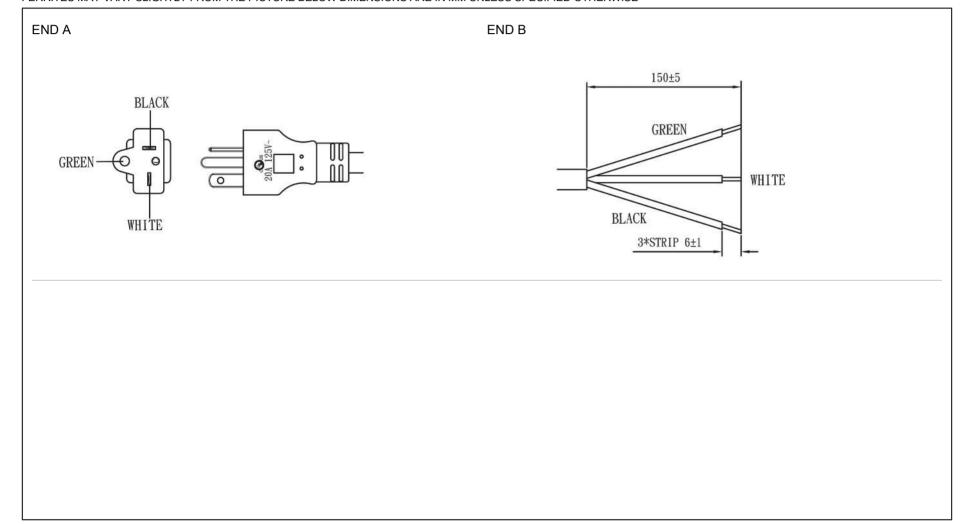

| End A                  | Cable                                              | End B                                                             |
|------------------------|----------------------------------------------------|-------------------------------------------------------------------|
| Code:360-1             | Code:177-1                                         | Code:A00-150                                                      |
| Description:NEMA 5-20P | Description:GT Cable #177-1: 12 / 3 Conductors, mm | OD, SO, Description: Stripped and Tinned ROJ 150±5 mm, RIJ 6±1 mm |
| Rating (V):125         | 90 Deg.C, 125V, BLK/WHT/GRN, Approvals:            | Rating (V):                                                       |
| Rating (A):20.0        | Color:GlobTek Black                                | Rating (A):                                                       |
| Gender:Male            | Wire Gauge(AWG):12                                 | Gender:N/A                                                        |
| Overmolded:Yes         | Cond:3                                             | Overmolded:No                                                     |
|                        | Type:SO                                            |                                                                   |
|                        | Temperature:90° C                                  |                                                                   |
|                        | Amps:20                                            |                                                                   |
|                        | Volts:125                                          |                                                                   |
|                        | OD:                                                |                                                                   |
|                        | ConductorsColors:BLK/WHT/GRN                       |                                                                   |