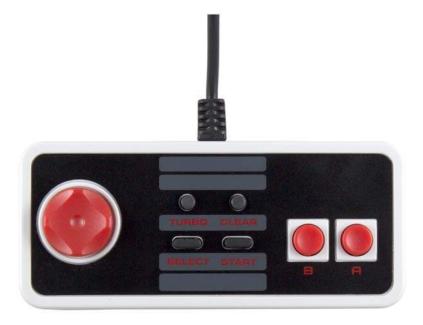

## Nintendo NES Classic USB Gamepad Game Controller for Raspberry Pi/PC/Mac

This USB Gamepad controller connects to standard USB ports and is designed to operate on PC, Mac, Linux Systems - no driver needed. It also works very well with most game emulators. The round angle design is more comfortable and ergonomic.

## **Features**

- Round cross button is more sensitive and easy to operate. Round angel design is more comfortable and ergonomic when you play a long time. Turbo and clear edition.
- Plug and Play no driver needed!
- Supports Windows 98 SE, Vista, Linux Ubuntu, or above, Mac OS X 10.2, and above CPU, above 3.0 GHz
- It has a 6 feet long cord that connects with any USB in-put.
- Size: 4.8"x2.1"x1"