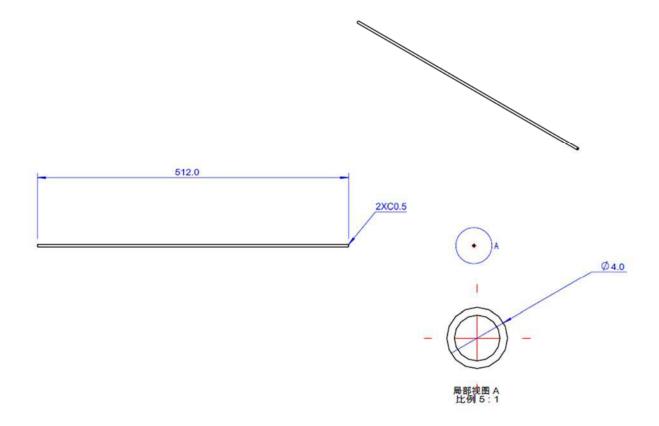

## **Size Charts**

## **DEMO**

| Specifications                         |                    |
|----------------------------------------|--------------------|
| SKU                                    | 85030              |
| Product Name                           | Shaft D4*512mm     |
| Length                                 | 512mm              |
| Cross-section Area                     | φ4X512 mm          |
| Gross Weight                           | 54.2g (1.91oz)     |
| Package Content (Quantity x Part Name) | 1 x Shaft D4*512mm |