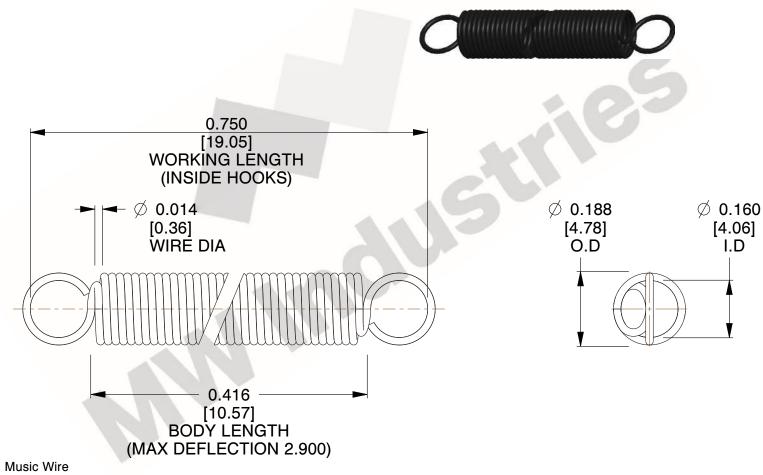

NOTES:

1. Material: Music Wire

2. Finish:

3. Sugg Max. Load: 0.550 (lbs) 4. Sugg Max. Deflection: 2.900 (in)

5. All Drawing Dimensions are in Inches [mm]

6. Coil C

www.mwcomponents.com

800.237.5225

3.000

SCALE

COMPONENT **SPRINGS** UNIT **ZZ3-11** INCH [mm] SHEET **EXTENSION SPRINGS** 1 of 1