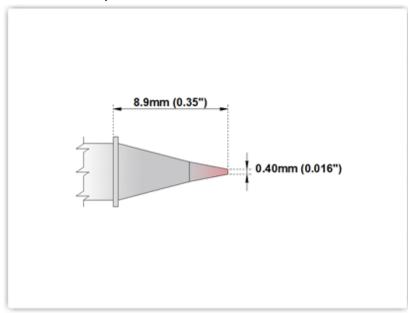

## **Technical Specifications**

EPM60CP302

Conical 0.4mm (0.016")

Tip Style: Conical

Tip Width: 0.40mm (0.016")
Tip Length: 8.90mm (0.35")

60 Type Cartridge<sup>1</sup>: 325°C - 358°C

RoHS Compliant<sup>2</sup> / Lead Free: YES