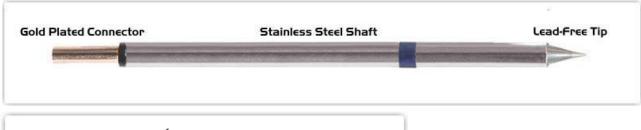

## **Technical Specifications**

EPM60CP302

Conical 0.4mm (0.016")

Tip Style: Conical

Tip Width: 0.40mm (0.016")
Tip Length: 8.90mm (0.35")

60 Type Cartridge<sup>1</sup>: 325°C - 358°C

RoHS Compliant<sup>2</sup> / Lead Free: YES

Equivalent to: STP-CN04

For Use With: EB-2000S, MFR-PS1100, MFR-PS2200, MFR-PS1K, MFR-PS2K