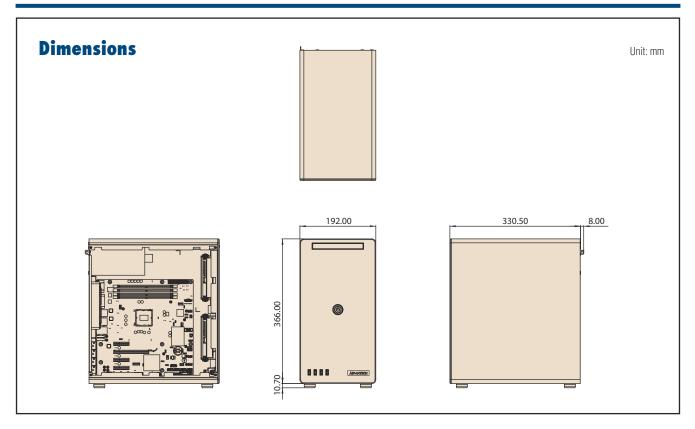

# C€ FCC

| Drive Bay                |                        | External                                                                                 | Internal                         |
|--------------------------|------------------------|------------------------------------------------------------------------------------------|----------------------------------|
|                          | 5.25"                  | -                                                                                        | -                                |
|                          | 3.5" / 2.5"            | -                                                                                        | 2 x 3.5" or 1 x 3.5" + 1 x 2.5"  |
|                          | Slim ODD               | 1                                                                                        | -                                |
| Cooling                  | Fan                    | 1 x 12cm system fan in the rear side                                                     |                                  |
|                          | 1 dii                  | 1 x 8cm system fan in the bottom side (optional                                          | l)                               |
|                          | Air Filter             | Replaceable air filter (in the bottom side)                                              |                                  |
| Front I/O Interface      | USB 3.0                | 2                                                                                        |                                  |
|                          | USB 2.0                | 2                                                                                        |                                  |
| Miscellaneous            | LED Indicators         | Power                                                                                    |                                  |
|                          | Rear Panel             | -                                                                                        |                                  |
| Environment              |                        | Operating                                                                                | Non-operating                    |
|                          | Temperature            | 0 ~ 40 °C (32 ~ 104 °F)                                                                  | -40 ~ 70 °C (-40 ~ 156 °F)       |
|                          | Humidity               | 10 ~ 95% @ 40 °C, non-condensing                                                         | 10 ~ 95% @ 60 °C, non-condensing |
|                          | Vibration (5 ~ 500 Hz) | 1 Grms                                                                                   | 2 G                              |
|                          | Shock                  | 10 G (with 11 ms duration, half sine wave)                                               |                                  |
| Physical Characteristics | Dimensions (W x H x D) | 192 x 376.7 x 338.5 mm (7.56" x 14.83" x 13.33"), with chassis feet and key lock bracket |                                  |
|                          | Weight                 | 10kg (without MB and HDD)                                                                |                                  |