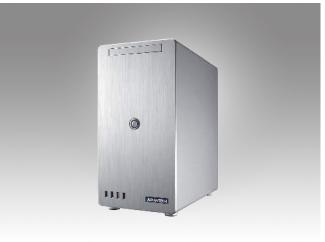

# **HPC-5000**

### Small Tower Chassis for microATX / Mini-ITX Motherboard

## Features

- Supports microATX / Mini-ITX motherboard
- Supports up to internal two 3.5" or one 3.5" + one 2.5" HDD
- Two USB 2.0 and two USB 3.0 ports in the front side
- Supports up to four FH/FL (10.5") expansion slots