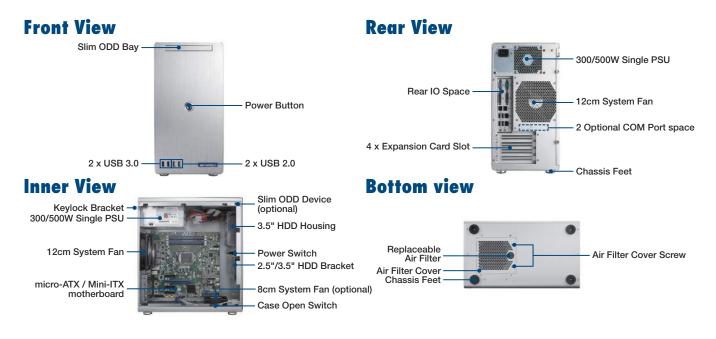

## Features

- Supports microATX / Mini-ITX motherboard
- Supports up to internal two 3.5" or one 3.5" + one 2.5" HDD
- Two USB 2.0 and two USB 3.0 ports in the front side
- Supports up to four FH/FL (10.5") expansion slots

# C€ FCC

| Drive Bay                |                        | External                                                                                 | Internal                         |
|--------------------------|------------------------|------------------------------------------------------------------------------------------|----------------------------------|
|                          | 5.25"                  | -                                                                                        | -                                |
|                          | 3.5" / 2.5"            | -                                                                                        | 2 x 3.5" or 1 x 3.5" + 1 x 2.5"  |
|                          | Slim ODD               | 1                                                                                        | -                                |
| Cooling                  | Fan                    | 1 x 12cm system fan in the rear side                                                     |                                  |
|                          | 1 dii                  | 1 x 8cm system fan in the bottom side (optional                                          | l)                               |
|                          | Air Filter             | Replaceable air filter (in the bottom side)                                              |                                  |
| Front I/O Interface      | USB 3.0                | 2                                                                                        |                                  |
|                          | USB 2.0                | 2                                                                                        |                                  |
| Miscellaneous            | LED Indicators         | Power                                                                                    |                                  |
|                          | Rear Panel             | -                                                                                        |                                  |
| Environment              |                        | Operating                                                                                | Non-operating                    |
|                          | Temperature            | 0 ~ 40 °C (32 ~ 104 °F)                                                                  | -40 ~ 70 °C (-40 ~ 156 °F)       |
|                          | Humidity               | 10 ~ 95% @ 40 °C, non-condensing                                                         | 10 ~ 95% @ 60 °C, non-condensing |
|                          | Vibration (5 ~ 500 Hz) | 1 Grms                                                                                   | 2 G                              |
|                          | Shock                  | 10 G (with 11 ms duration, half sine wave)                                               |                                  |
| Physical Characteristics | Dimensions (W x H x D) | 192 x 376.7 x 338.5 mm (7.56" x 14.83" x 13.33"), with chassis feet and key lock bracket |                                  |
|                          | Weight                 | 10kg (without MB and HDD)                                                                |                                  |