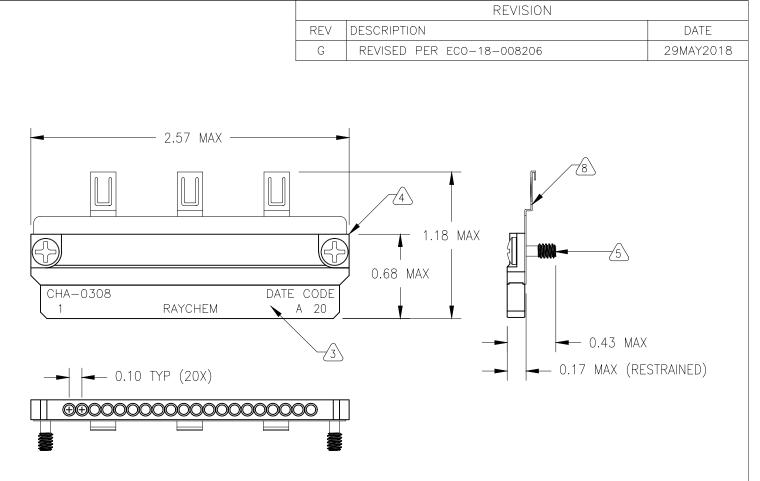

## Notes:

- 1. Application: Electroless Nickel MTC SH2 Plug Shells
- 2. For Use With MIL-C 39029/58-360, Size 22 Contacts
- 3. End Cap: Glass Filled Nylon, Flame Retardant, Black
- 4. Main Body: Aluminum, Electroless Nickel Plated
- 5 Screws: 4-40 Phillips Head, Stainless Steel 302, Passivated, Captive, Self-Locking. Alternative material A-286
- 6. Electrical Contacts: Brass / Beryllium Copper, Gold Plated
- 7. Markings: High Contrast Ink
- 8. Bus Bar, Beryllium Copper, Electroless Nickel Plated
- 9. Meets Raychem Specification C-6114 Requirements
- 10. Contact Cavity Bore Dia, Plated: .0685/0690 (REF)

## © 2004 TYCO ELECTRONICS CORPORATION. ALL RIGHTS RESERVED.

|                                                                                            |             |           | SF                         | PECIFIC               | ATION       | CONTROL E                                       | RAWING  |
|--------------------------------------------------------------------------------------------|-------------|-----------|----------------------------|-----------------------|-------------|-------------------------------------------------|---------|
| UNLESS OTHERWISE SPECIFIED<br>DIMENSIONS ARE INCHES. METRIC<br>DIMENSIONS ARE IN BRACKETS. | T RATZLAFF  | 26MAR2004 | <b>ty</b><br>Elec          | <b>CO</b><br>etronics | 300 COI     | ECTRONICS<br>NSTITUTION DRIVE<br>PARK, CA 94025 | Raychem |
| $\begin{array}{llllllllllllllllllllllllllllllllllll$                                       | SEE N       | NOTES     | 2-INCH MTC GROUNDING BLOCK |                       |             |                                                 |         |
| ANGLE TOLERANCE<br>.X $\pm$ 0.5 DEG.                                                       | SEE NOTES   |           | WITH FINGERS               |                       |             |                                                 |         |
| WEIGHT (NOM)<br>LBS. <b>0.0216</b> [ <b>9.8</b> gm]                                        | THIRD ANGLE |           | size<br>A                  | cage code             | DWG. NO.    | CHA-03                                          | 808     |
| C041090.DWG                                                                                |             | $ \psi$   | DO                         | NOT SCALE T           | HIS DRAWING | G SHEET                                         | 1 OF 1  |