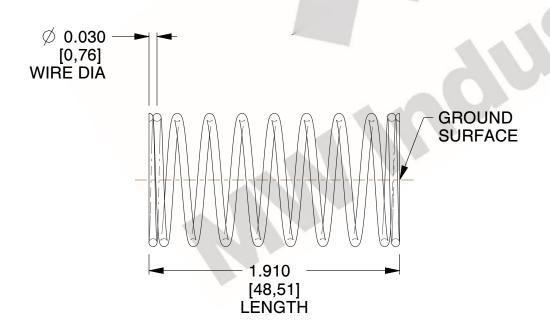

## **NOTES:**

1. Material : Music Wire 2. Finish : Glod Irridite

3. Ends: Closed and Ground

4. Total Coils: 10.000

5. Sugg. Max. Deflection: 0.330 (in)6. Sugg. Max. Load: 2.300 (lbs)

7. All Drawing Dimensions are in Inches [mm]