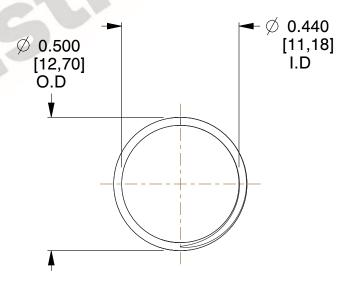

## **NOTES:**

1. Material : Music Wire 2. Finish : Glod Irridite

3. Ends: Closed and Ground

4. Total Coils: 10.000

5. Sugg. Max. Deflection: 0.330 (in)6. Sugg. Max. Load: 2.300 (lbs)

7. All Drawing Dimensions are in Inches [mm]