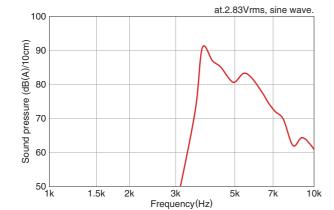

### FREQUENCY SOUND PRESSURE CHARACTERISTICS

Frequency(Hz)

□SQUARE WAVE DRIVE

50 1k

1.5k

 $\ast$  The frequency characteristic changes depending on the case shape and the installation method.

10k