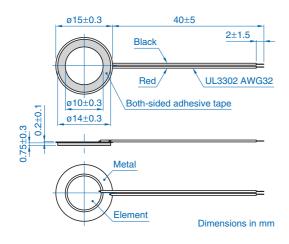

BUZZERS



# **Lead wire type PS15**

## PS1550L40N

### **FEATURES**

- Miniature size(ø15×T0.95mm).
- O High cost performance.
- O The installation of this type is easy with both-sided tape.
- This product adopts an excellent both-sided adhesive tape in bonding and the sound characteristic.

### ■ SHAPE & DIMENSIONS





### **SPECIFICATIONS**

☐SINE WAVE DRIVE

| Operating temperature range | −10 to +70°C                                         |
|-----------------------------|------------------------------------------------------|
| Storage conditions          | +5 to +40°C, 20 to 70%RH, please use within 6 months |
| Maximum input voltage       | 20Vo-P max. [without DC bias]                        |
| Minimum delivery unit       | 12000 pieces                                         |

### FREQUENCY SOUND PRESSURE CHARACTERISTICS





Frequency(Hz)

□SQUARE WAVE DRIVE

50 1k

1.5k

 $\ast$  The frequency characteristic changes depending on the case shape and the installation method.

10k