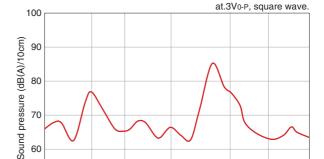

### FREQUENCY SOUND PRESSURE CHARACTERISTICS

Frequency(Hz)

□SQUARE WAVE DRIVE

50 1k

1.5k

 $\ast$  The frequency characteristic changes depending on the case shape and the installation method.

10k