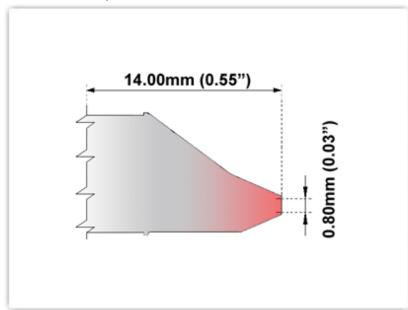

## ET60 DT003

Desolder Tip - Inner Diameter 0.80mm (0.03")

Tip Style: Desolder

Tip Width: 0.80mm (0.03")
Tip Length: 14.00mm (0.55")

600 Type Cartridge<sup>1</sup>:

RoHS Compliant<sup>2</sup> / Lead Free:

For Use With: