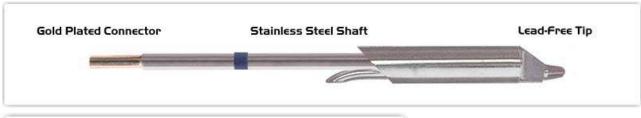

## ET60 DT003

Desolder Tip - Inner Diameter 0.80mm (0.03")

Tip Style: Desolder

Tip Width: 0.80mm (0.03")
Tip Length: 14.00mm (0.55")

600 Type Cartridge<sup>1</sup>:

RoHS Compliant<sup>2</sup> / Lead Free:

For Use With:

YES

325°C - 358°C

EB-5000S-1, EB-5000S-2