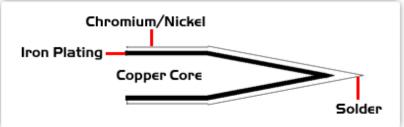

## Material Composition

<sup>1</sup> Easy Braid Co. tip cartridges will typically idle within a temperature range of +/-1.1°C. However, there is variation in idle temperature across tip geometries within an individual temperature series. Easy Braid Co. offers a wide variety of tip geometries from 0.25mm fine point tip to 5mm chisel. The length and geometry of a tip will have an influence on the tip idle temperature. To accurately measure idle temperature it will depend greatly on the measurement method, technique and equipment used. Two different methods or the use of alternative equipment will produce different test results.