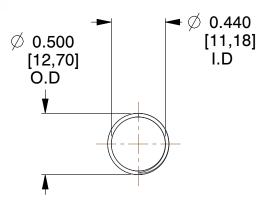

## **NOTES:**

1. Material: Music Wire 2. Finish: Glod Irridite

3. Ends: Closed and Ground

4. Total Coils: 10.000

5. Sugg. Max. Deflection: 1.000 (in) 6. Sugg. Max. Load: 2.300 (lbs)

7. All Drawing Dimensions are in Inches [mm]