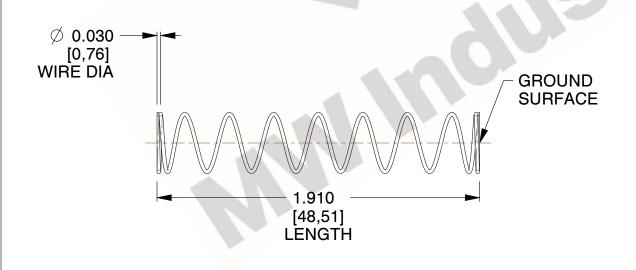

## **NOTES:**

1. Material: Music Wire 2. Finish: Glod Irridite

3. Ends: Closed and Ground

4. Total Coils: 10.000

5. Sugg. Max. Deflection: 1.000 (in) 6. Sugg. Max. Load: 2.300 (lbs)

7. All Drawing Dimensions are in Inches [mm]