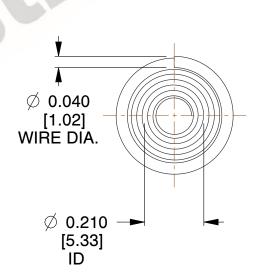

## **NOTES:**

1. Material: Stainless Steel

2. Total Coils: 7.000

3. Solid Height: 0.450 (in)

4. Finish: ZINC 5. Ends: Closed

6. All Drawing Dimensions are in Inches [mm]

**COMPONENT** 

800.237.5225

2.940

SCALE

**TA-2204CS** 

**TAPERED SPRINGS** 

UNIT

**TAPERED SPRINGS** 

INCH [mm]

SHEET