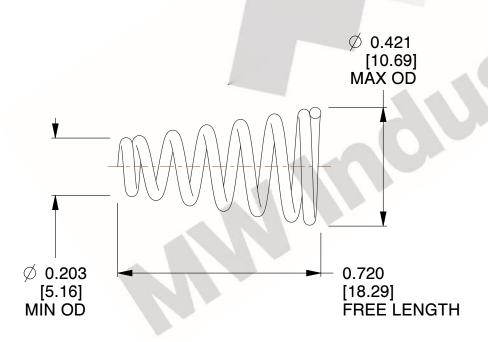

## **NOTES:**

1. Material: Stainless Steel

2. Total Coils: 7.000

3. Solid Height: 0.450 (in)

4. Finish: ZINC 5. Ends: Closed

6. All Drawing Dimensions are in Inches [mm]

**COMPONENT** 

800.237.5225

2.940

SCALE

**TA-2204CS** 

**TAPERED SPRINGS** 

UNIT

**TAPERED SPRINGS** 

INCH [mm]

SHEET