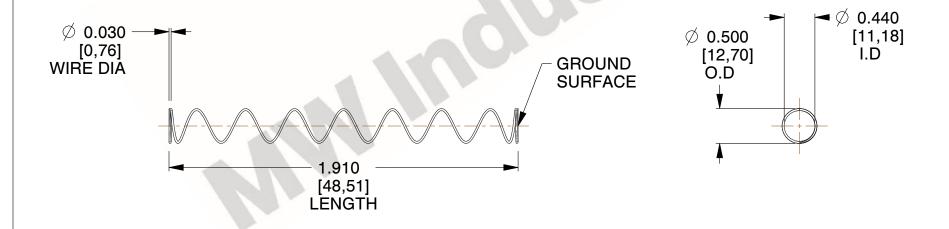

## **NOTES:**

1. Material: Music Wire 2. Finish: Glod Irridite

3. Ends: Closed and Ground

4. Total Coils: 10.000

5. Sugg. Max. Deflection: 3.000 (in) 6. Sugg. Max. Load : 2.300 (lbs)

7. All Drawing Dimensions are in Inches [mm]