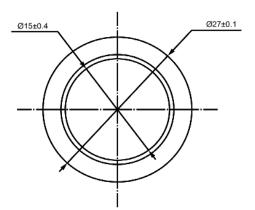

## **TOP VIEW**



## SIDE VIEW



| Sı                       | pecifications   |       | - Notes                                            |              | Revision History |                           |            |            |             |            |
|--------------------------|-----------------|-------|----------------------------------------------------|--------------|------------------|---------------------------|------------|------------|-------------|------------|
| Description              | Value           | Unit  |                                                    |              | Version          | Description               |            | Date       | Approved    |            |
| Resonant Frequency       | 3,500           | (Hz)  | 1) All dimensions are in mm unless otherwise noted |