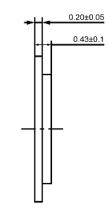

## SIDE VIEW

| Sı                       | pecifications   |       | - Notes                                            |              | Revision History |                           |            |            |             |            |
|--------------------------|-----------------|-------|----------------------------------------------------|--------------|------------------|---------------------------|------------|------------|-------------|------------|
| Description              | Value           | Unit  |                                                    |              | Version          | Description               |            | Date       | Approved    |            |
| Resonant Frequency       | 3,500           | (Hz)  | 1) All dimensions are in mm unless otherwise noted |              | 1                | Released from Engineering |            |            | 10/21/2013  | J.S        |
| Resonant Impedance (Max) | 2,500           | (Ohm) | 2) All parts meet RoHS                             |              |                  |                           |            |            |             |            |
| Max Input Voltage        | 20              | (V)   |                                                    |              |                  |                           |            |            |             |            |
| Capacitance              | 12,000          | (pF)  |                                                    |              |                  |                           |            |            |             |            |
| Plate Material           | Stainless Steel |       |                                                    |              |                  |                           |            |            |             |            |
| Operating Temperature    | -20 ~ +60       | °C    |                                                    |              |                  |                           |            |            |             |            |
| Storage Temperature      | -20 ~ +70       | °C    |                                                    |              |                  |                           |            |            |             |            |
|                          |                 |       |                                                    |              |                  |                           |            |            |             |            |
|                          |                 |       |                                                    |              | Drawn by         | Date                      | Checked by | Date       | Approved by | Date       |
|                          |                 |       |                                                    |              | A.B.             | 10/21/2013                | C.E.       | 10/21/2013 | J.S         | 10/21/2013 |
|                          |                 |       | DB UNLIMITED                                       | Piezo Bender |                  | P27035-1                  |            |            |             |            |