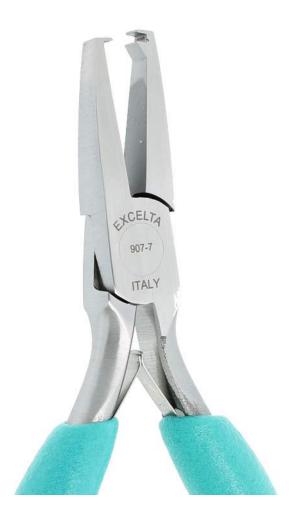

## **TECHNICAL DATA SHEET**

Part#: 907-7

Pliers - Cut & Bend - Cuts lead .06"/bends 90° Cuts component leads at .060" then bends the lead

The 907-7 6" anti-shock shear cutter/bender cuts component leads at .060" then bends the lead keeping the component in place when soldering. Recommended cutting capacity is 20 AWG (.032" diameter). It features soft cushioned ergonomic Anti-Static grips (10<sup>10</sup> ohms/sq surface resistivity) with dual leaf springs for smooth action.