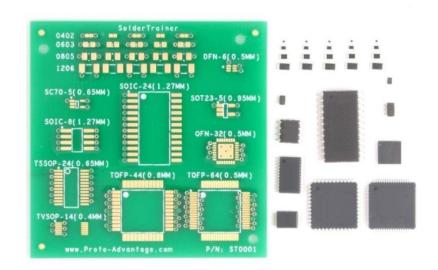

## Parts included:

5x 0402

5x 0603

5x 0805

5x 1206

1x SOIC-8 (1.27mm pitch)

1x SOIC-24 (1.27mm pitch)

1x SOT23-5 (0.95mm pitch)

1x SC70-5 (0.65mm pitch)

1x DFN-6 (0.5mm pitch)

1x TVSOP-14 (0.4mm pitch)

1x TSSOP-24 (0.65mm pitch)

1x QFN-32 (0.5mm pitch)

1x TQFP-44 (0.8mm pitch)

1x TQFP-64 (0.5mm pitch)

FR-4 UL94V-0 -40°C to +130°C +260°C 2" x 2" x 0.063"