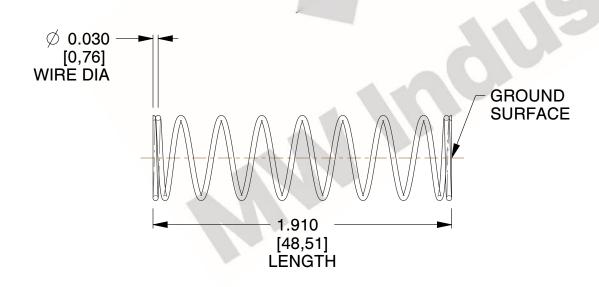

## **NOTES:**

1. Material : Music Wire 2. Finish : Glod Irridite

3. Ends: Closed and Ground

4. Total Coils: 10.000

Sugg. Max. Deflection: 1.100 (in)
Sugg. Max. Load: 2.300 (lbs)

7. All Drawing Dimensions are in Inches [mm]

1.778

SCALE

11772

COMPONENT

COMPRESSION SPRINGS

UNIT

INCH [mm]

**SPRINGS** 