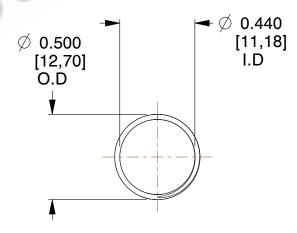

## **NOTES:**

1. Material : Music Wire 2. Finish : Glod Irridite

3. Ends: Closed and Ground

4. Total Coils: 10.000

Sugg. Max. Deflection: 1.100 (in)
Sugg. Max. Load: 2.300 (lbs)

7. All Drawing Dimensions are in Inches [mm]

1.778

SCALE

11772

COMPONENT

COMPRESSION SPRINGS

UNIT

INCH [mm]

**SPRINGS** 