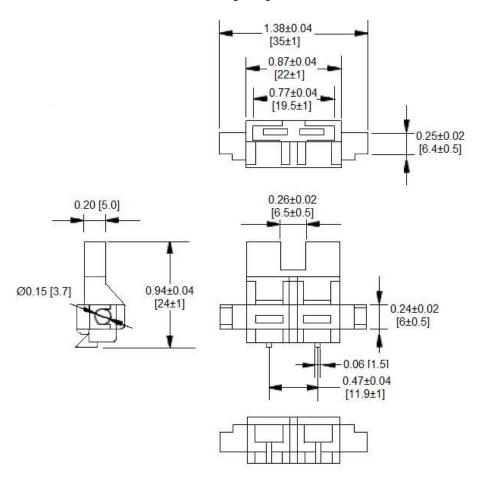

## **Mechanical Dimensions: Inches [mm]**

Warning:

-Operation beyond the specified maximum ratings or improper use may result in damage and possible electrical arcing and/or flame.

- -Device is intended for occasional overcurrent protection. Application for repeated overcurrent condition and/or prolonged trip are not anticipated.
- -Avoid contact of device with chemical solvent. Prolonged contact will damage the device performance.