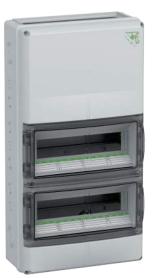

## **Description**

Distribution box - Industrial Quality -, flange type, with open top and bottom, for use with various flanges or to combine multiple AK-F - distribution boxes with combination flange, 2 rows, 28 modules with pre-installed height adjustable DIN rails. Integrated ventilation elements included to reduce condensation. Labeling strips included. Additional connection space has standard 35 mm DIN rail installed.