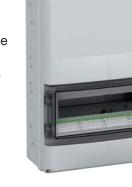

## **Description**

Knockouts on each side: 2 x M40/50 2 x M20/25 2 x M20

**Rear Knockouts:** 2 x M32/40 6 x M20/25

**Rear Knockouts:** 

2 x M32/40

8 x M20/25

Distribution box - Industrial Quality -, flange type, with open top and bottom, for use with various flanges or to combine multiple AK-F - distribution boxes with combination flange, 1 row, 14 modules with pre-installed height adjustable DIN rail. Integrated ventilation elements included to reduce condensation. Labeling strips included. Additional connection space has standard 35 mm DIN rail installed.