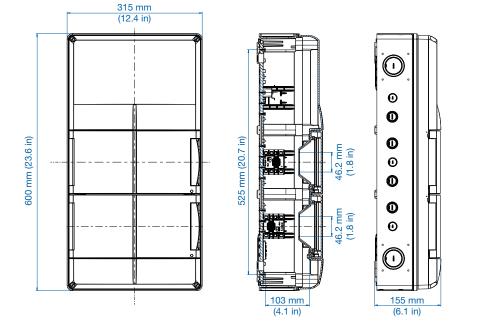

ts included to reduce condensation. Labeling strips included. Additional connection space has standard 35 mm DIN rail installed.



## $(\cdot)$ 0 375 mm (14.8 in) 0 0 .2 mm (1.8 in) Ο $( \cap$ 1<u>55 mm</u> 103 mm (4.1 in) (6.1 in)

Knockouts on each side:



315 x 450 x 155 mm (12.4 x 17.7 x 6.1 in)





Cat No. 733-728 AK-F 28 Plus

## **Description**

Distribution box - Industrial Quality -, flange type, with open top and bottom, for use with various flanges or to combine multiple AK-F - distribution boxes with combination flange, 2 rows, 28 modules with pre-installed height adjustable DIN rails. Integrated ventilation elements included to reduce condensation. Labeling strips included. Additional connection space has standard 35 mm DIN rail installed.

2 x M40/50

4 x M20/25

3 x M20





315 x 600 x 155 mm (12.4 x 23.6 x 6.1 in)