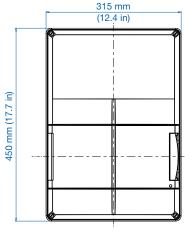

## $(\cdot)$ 0 375 mm (14.8 in) 0 0 .2 mm (1.8 in) Ο $( \cap$ 1<u>55 mm</u> 103 mm (4.1 in) (6.1 in)

Knockouts on each side:

315 x 450 x 155 mm (12.4 x 17.7 x 6.1 in)

Cat No. 733-728 AK-F 28 Plus