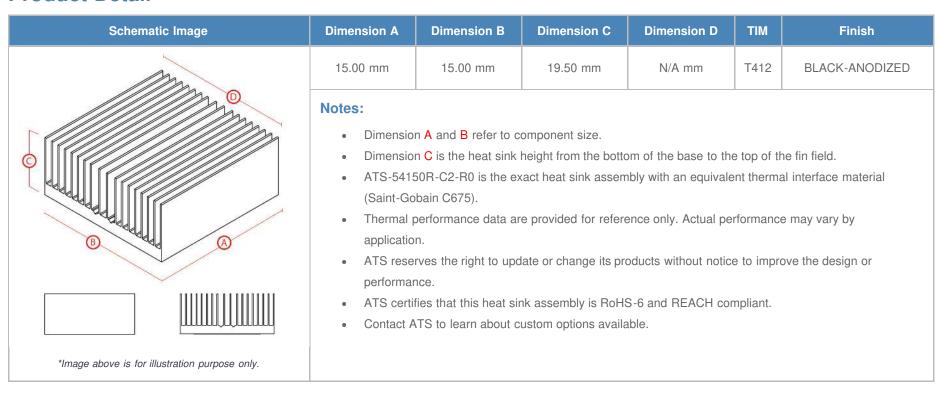

Equivalent Part Number: ATS-54150R-C2-R0

\*Image above is for illustration purpose only.

## **Product Detail**