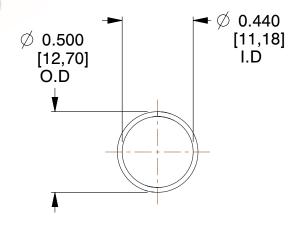

## **NOTES:**

1. Material: Stainless Steel

2. Finish: Glod Irridite

3. Ends: Closed

4. Total Coils: 10.000

Sugg. Max. Deflection: 1.300 (in)
 Sugg. Max. Load: 2.300 (lbs)

7. All Drawing Dimensions are in Inches [mm]