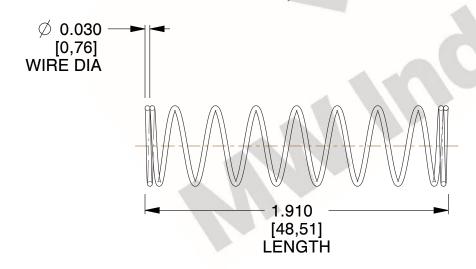

## **NOTES:**

1. Material: Stainless Steel

2. Finish: Glod Irridite

3. Ends: Closed

4. Total Coils: 10.000

Sugg. Max. Deflection: 1.300 (in)
 Sugg. Max. Load: 2.300 (lbs)

7. All Drawing Dimensions are in Inches [mm]