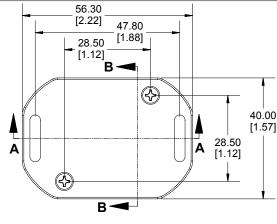

SIDE VIEW SECTION A-A

Enclosures can be Factory Modified (Milling, Drilling, Printing etc.) Contact Factory mjm@hammondmfg.com for quotes Solid models of this enclosure available in STEP or IGES. (Part number and text placement/orientation on our products are subject to change, we do not recommend using them as a locating reference for modification purposes)

| we do not recommend using them as a locating re       |                          |
|-------------------------------------------------------|--------------------------|
| NOTE                                                  |                          |
| Purchased assembly includes box, lid, 2 cover screws. |                          |
| Enclosure molded from general purpose ABS Plastic.    |                          |
| Other materials / colours available consult fac       | tory.                    |
| Recommended Torque : (35-4                            | 3) Ozf.in / (25-30) cN.m |
|                                                       |                          |
| PART NUMBERS                                          |                          |
| 1551PFL Enc                                           |                          |
| Black Enclosure - Ral 9011 - UL94 - HB                | 1551PFLBK                |
| Gray Enclosure - RAL 7035 - UL94 - HB                 | 1551PFLGY                |
| Tranlucent Blue - UL94 - HB                           | 1551PFLTBU               |
| ACCESSOF                                              |                          |
| Black Cover Screws #4 X 1/2" Self-tapping             | 1591TS100BK (Pkg 100)    |
| Plated Cover Screws #4 X 1/2" Self-tapping            | 1591TS100 (Pkg 100)      |
| P.C. Board Screws                                     | 1551ATS50 (Pkg 50)       |
| [#2 x 3/16" self-tapping (4.8mm)]                     | 1551ATS100 (Pkg 100)     |
| HAMMOND                                               |                          |
| MANUFACTURING .                                       |                          |
| <b>LL</b> / 1551PFL                                   |                          |
| www.hammondmfg.com                                    |                          |