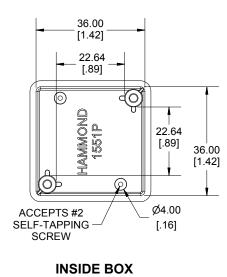

SIDE VIEW SECTION A-A

Enclosures can be Factory Modified (Milling, Drilling, Printing etc.) Contact Factory mjm@hammondmfg.com for quotes Solid models of this enclosure available in STEP or IGES. (Part number and text placement/orientation on our products are subject to change, we do not recommend using them as a locating reference for modification purposes)

| we do not recommend using them as a locating re       |                          |
|-------------------------------------------------------|--------------------------|
| NOTE                                                  |                          |
| Purchased assembly includes box, lid, 2 cover screws. |                          |
| Enclosure molded from general purpose ABS Plastic.    |                          |
| Other materials / colours available consult fac       | tory.                    |
| Recommended Torque : (35-4                            | 3) Ozf.in / (25-30) cN.m |
|                                                       |                          |
| PART NUMBERS                                          |                          |
| 1551PFL Enc                                           |                          |
| Black Enclosure - Ral 9011 - UL94 - HB                | 1551PFLBK                |
| Gray Enclosure - RAL 7035 - UL94 - HB                 | 1551PFLGY                |
| Tranlucent Blue - UL94 - HB                           | 1551PFLTBU               |
| ACCESSOF                                              |                          |
| Black Cover Screws #4 X 1/2" Self-tapping             | 1591TS100BK (Pkg 100)    |
| Plated Cover Screws #4 X 1/2" Self-tapping            | 1591TS100 (Pkg 100)      |
| P.C. Board Screws                                     | 1551ATS50 (Pkg 50)       |
| [#2 x 3/16" self-tapping (4.8mm)]                     | 1551ATS100 (Pkg 100)     |
| HAMMOND                                               |                          |
| MANUFACTURING .                                       |                          |
| <b>LL</b> / 1551PFL                                   |                          |
| www.hammondmfg.com                                    |                          |