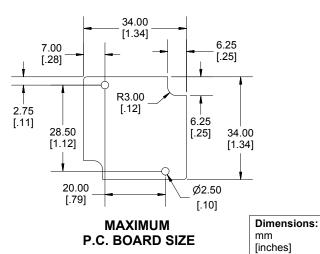

SIDE VIEW SECTION A-A

Enclosures can be Factory Modified (Milling, Drilling, Printing etc.) Contact Factory mjm@hammondmfg.com for quotes Solid models of this enclosure available in STEP or IGES. (Part number and text placement/orientation on our products are subject to change, we do not recommend using them as a locating reference for modification purposes)