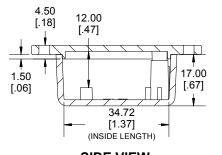

SIDE VIEW SECTION A-A

Enclosures can be Factory Modified (Milling, Drilling, Printing etc.) Contact Factory mjm@hammondmfg.com for quotes Solid models of this enclosure available in STEP or IGES. (Part number and text placement/orientation on our products are subject to change, we do not recommend using them as a locating reference for modification purposes)

| we do not recommend using them as a locating re       |                          |
|-------------------------------------------------------|--------------------------|
| NOTE                                                  |                          |
| Purchased assembly includes box, lid, 2 cover screws. |                          |
| Enclosure molded from general purpose ABS Plastic.    |                          |
| Other materials / colours available consult fac       | tory.                    |
| Recommended Torque : (35-4                            | 3) Ozf.in / (25-30) cN.m |
|                                                       |                          |
| PART NUMBERS                                          |                          |
| 1551PFL Enc                                           |                          |
| Black Enclosure - Ral 9011 - UL94 - HB                | 1551PFLBK                |
| Gray Enclosure - RAL 7035 - UL94 - HB                 | 1551PFLGY                |
| Tranlucent Blue - UL94 - HB                           | 1551PFLTBU               |
| ACCESSOF                                              |                          |
| Black Cover Screws #4 X 1/2" Self-tapping             | 1591TS100BK (Pkg 100)    |
| Plated Cover Screws #4 X 1/2" Self-tapping            | 1591TS100 (Pkg 100)      |
| P.C. Board Screws                                     | 1551ATS50 (Pkg 50)       |
| [#2 x 3/16" self-tapping (4.8mm)]                     | 1551ATS100 (Pkg 100)     |
| HAMMOND                                               |                          |
| MANUFACTURING .                                       |                          |
| <b>LL</b> / 1551PFL                                   |                          |
| www.hammondmfg.com                                    |                          |