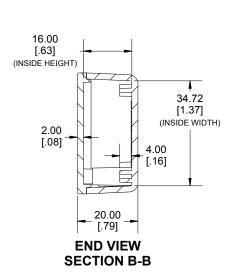

SIDE VIEW SECTION A-A

Enclosures can be Factory Modified (Milling, Drilling, Printing etc.) Contact Factory mjm@hammondmfg.com for quotes Solid models of this enclosure available in STEP or IGES. (Part number and text placement/orientation on our products are subject to change, we do not recommend using them as a locating reference for modification purposes)

| we do not recommend using them as a locating re       |                          |
|-------------------------------------------------------|--------------------------|
| NOTE                                                  |                          |
| Purchased assembly includes box, lid, 2 cover screws. |                          |
| Enclosure molded from general purpose ABS Plastic.    |                          |
| Other materials / colours available consult fac       | tory.                    |
| Recommended Torque : (35-4                            | 3) Ozf.in / (25-30) cN.m |
|                                                       |                          |
| PART NUMBERS                                          |                          |
| 1551PFL Enc                                           |                          |
| Black Enclosure - Ral 9011 - UL94 - HB                | 1551PFLBK                |
| Gray Enclosure - RAL 7035 - UL94 - HB                 | 1551PFLGY                |
| Tranlucent Blue - UL94 - HB                           | 1551PFLTBU               |
| ACCESSOF                                              |                          |
| Black Cover Screws #4 X 1/2" Self-tapping             | 1591TS100BK (Pkg 100)    |
| Plated Cover Screws #4 X 1/2" Self-tapping            | 1591TS100 (Pkg 100)      |
| P.C. Board Screws                                     | 1551ATS50 (Pkg 50)       |
| [#2 x 3/16" self-tapping (4.8mm)]                     | 1551ATS100 (Pkg 100)     |
| HAMMOND                                               |                          |
| MANUFACTURING .                                       |                          |
| <b>LL</b> / 1551PFL                                   |                          |
| www.hammondmfg.com                                    |                          |