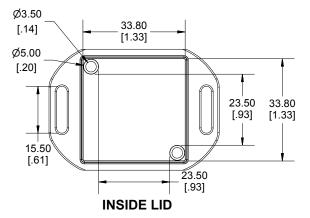

SIDE VIEW SECTION A-A

Enclosures can be Factory Modified (Milling, Drilling, Printing etc.) Contact Factory mjm@hammondmfg.com for quotes Solid models of this enclosure available in STEP or IGES. (Part number and text placement/orientation on our products are subject to change, we do not recommend using them as a locating reference for modification purposes)