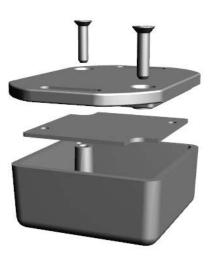

| we do not recommend using them as a locating re       |                          |
|-------------------------------------------------------|--------------------------|
| NOTE                                                  |                          |
| Purchased assembly includes box, lid, 2 cover screws. |                          |
| Enclosure molded from general purpose ABS Plastic.    |                          |
| Other materials / colours available consult fac       | tory.                    |
| Recommended Torque : (35-4                            | 3) Ozf.in / (25-30) cN.m |
|                                                       |                          |
| PART NUMBERS                                          |                          |
| 1551PFL Enc                                           |                          |
| Black Enclosure - Ral 9011 - UL94 - HB                | 1551PFLBK                |
| Gray Enclosure - RAL 7035 - UL94 - HB                 | 1551PFLGY                |
| Tranlucent Blue - UL94 - HB                           | 1551PFLTBU               |
| ACCESSOF                                              |                          |
| Black Cover Screws #4 X 1/2" Self-tapping             | 1591TS100BK (Pkg 100)    |
| Plated Cover Screws #4 X 1/2" Self-tapping            | 1591TS100 (Pkg 100)      |
| P.C. Board Screws                                     | 1551ATS50 (Pkg 50)       |
| [#2 x 3/16" self-tapping (4.8mm)]                     | 1551ATS100 (Pkg 100)     |
| HAMMOND                                               |                          |
| MANUFACTURING .                                       |                          |
| <b>LL</b> / 1551PFL                                   |                          |
| www.hammondmfg.com                                    |                          |