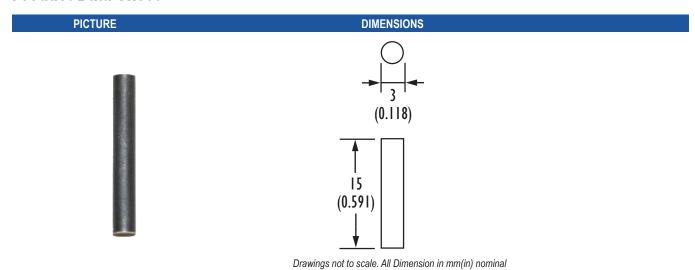

Part Number: PRLM

Magnet

**Product Data Sheet** 

| SPECIFICATIONS           |             |  |
|--------------------------|-------------|--|
| Magnet Material          | Alcomax     |  |
| Gauss Strength / Surface | 900         |  |
| Style                    | Cylindrical |  |
| Length                   | 15 mm       |  |
| Diameter                 | 3 mm        |  |