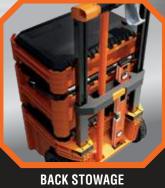

**BED COVERS** 

Lid features
 V-groove
 contoured for pipe
 and molded in ruler

SIDE RAILS ATTACH ACCESSORIES FOR EASY ACCESS

BACK STOWAGE BRING MORE TOOLS TO THE JOBSITE

Built-in side rails for attachments

SCAN TO SEE
ALL MODbox™
PRODUCTS &
BUILD YOUR
OWN SYSTEM

Stow long \_\_\_\_ items in back such as benders

and fish rods

Solid Rubber Tires

10" Wheels with

Description

Overall Length

Overall Width