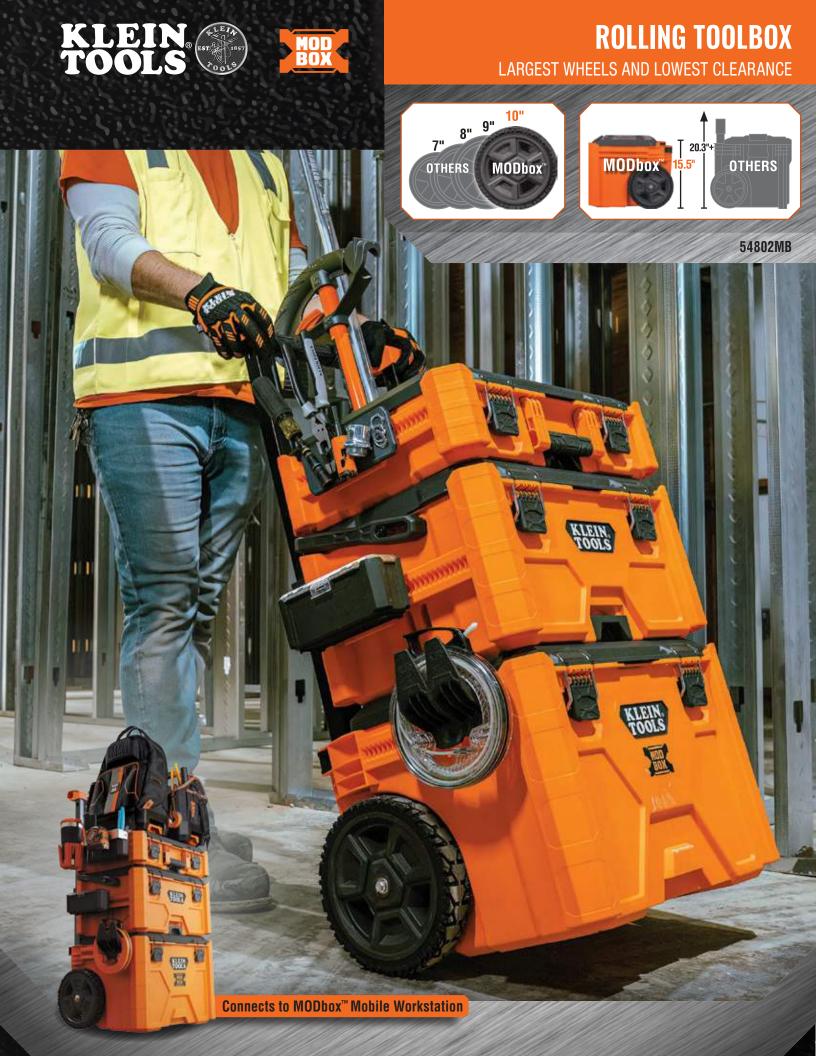

## **ROLLING TOOLBOX**

Klein Tools' MODbox™ Rolling Toolbox has 10" wheels with solid rubber tires that are larger and more durable than the leading competitor. The retractable handle is easy to remove for storage in tight spaces. Bring more tools to the jobsite with side rail attachments and back stowage compartments. Easily connects with other MODbox™ components to make a custom mobile workstation.