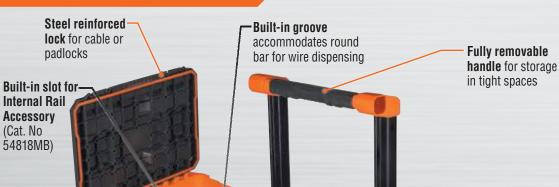

**BED COVERS** 

Lid features
 V-groove
 contoured for pipe
 and molded in ruler

SIDE RAILS ATTACH ACCESSORIES FOR EASY ACCESS

BACK STOWAGE BRING MORE TOOLS TO THE JOBSITE

Built-in side rails for attachments

SCAN TO SEE
ALL MODbox™
PRODUCTS &
BUILD YOUR
OWN SYSTEM

Stow long \_\_\_\_ items in back such as benders

and fish rods

Solid Rubber Tires

10" Wheels with

Description

Overall Length

Overall Width