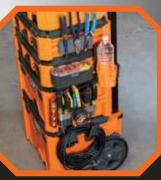

## **ROLLING TOOLBOX**

Klein Tools' MODbox™ Rolling Toolbox has 10" wheels with solid rubber tires that are larger and more durable than the leading competitor. The retractable handle is easy to remove for storage in tight spaces. Bring more tools to the jobsite with side rail attachments and back stowage compartments. Easily connects with other MODbox™ components to make a custom mobile workstation.

**BED COVERS** 

Lid features
 V-groove
 contoured for pipe
 and molded in ruler

SIDE RAILS ATTACH ACCESSORIES FOR EASY ACCESS

BACK STOWAGE BRING MORE TOOLS TO THE JOBSITE

Built-in side rails for attachments

SCAN TO SEE
ALL MODbox™
PRODUCTS &
BUILD YOUR
OWN SYSTEM

Stow long \_\_\_\_ items in back such as benders

and fish rods

Solid Rubber Tires

10" Wheels with

Description

Overall Length

Overall Width