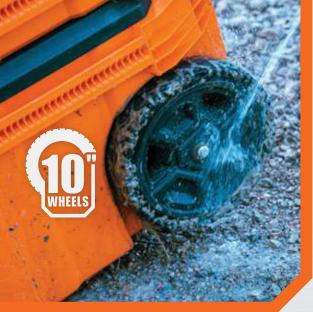

## **ROLLING TOOLBOX**

Klein Tools' MODbox™ Rolling Toolbox has 10" wheels with solid rubber tires that are larger and more durable than the leading competitor. The retractable handle is easy to remove for storage in tight spaces. Bring more tools to the jobsite with side rail attachments and back stowage compartments. Easily connects with other MODbox™ components to make a custom mobile workstation.