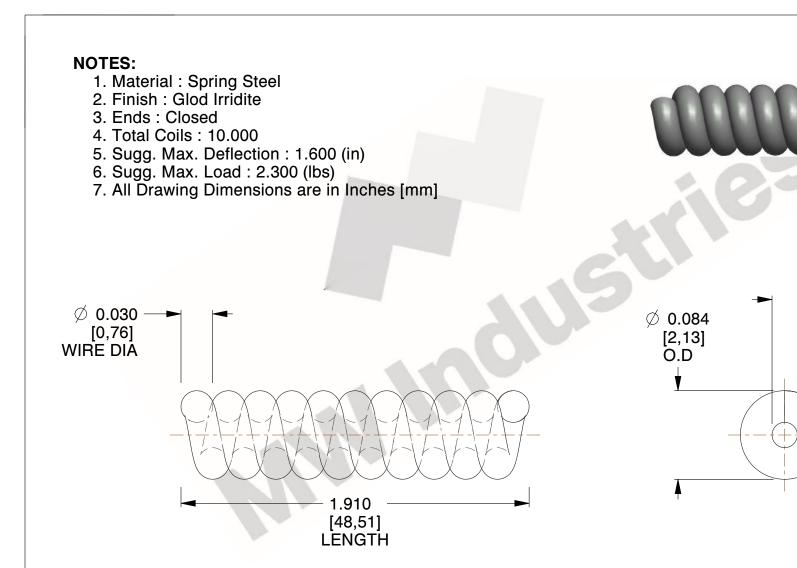

|                                   |                                                                                                                                                                                                                                               |                                                                                                                                                                                                |        | COMPONENT                          | SPRI | NGS       |
|-----------------------------------|-----------------------------------------------------------------------------------------------------------------------------------------------------------------------------------------------------------------------------------------------|------------------------------------------------------------------------------------------------------------------------------------------------------------------------------------------------|--------|------------------------------------|------|-----------|
|                                   | This file and any associated information and specifications<br>are provided for reference and evaluation purposes only,<br>and is subject to change without notice. MW Industries<br>makes no representations, warranties or guarantees as to | This drawing is the property of<br>MW Industries. It contains confidential,<br>proprietary information that is<br>MW Industries property. Do not disclose<br>to or duplicate for others except |        | , <b>B6</b><br>COMPRESSION SPRINGS |      | UNIT      |
|                                   |                                                                                                                                                                                                                                               |                                                                                                                                                                                                |        |                                    |      | INCH [mm] |
| MW Industries                     | dustries the appropriateness, accuracy, completeness, or suitability for any purpose, of the file, information or specifications.                                                                                                             |                                                                                                                                                                                                |        |                                    |      | SHEET     |
| www.mwcomponents.com 800.237.5225 | You are solely responsible for the use of the file,<br>information or specifications.                                                                                                                                                         | SCALE                                                                                                                                                                                          | 10.989 |                                    |      | 1 of 1    |