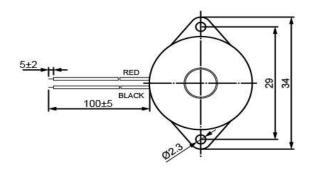

## **TOP VIEW**

## SIDE VIEW

| Spec                  | cifications |       | Notes                       |                  | Revision History          |             |            |            |             |            |  |
|-----------------------|-------------|-------|-----------------------------|------------------|---------------------------|-------------|------------|------------|-------------|------------|--|
| Description           | Value       | Unit  |                             |                  | Version                   | Description |            |            | Date        | Approved   |  |
| Technology            | Piezo       |       | 1) All dimensions are in mm | 1                | Released from Engineering |             |            | 10/21/2013 | J.S         |            |  |
| Resonant Frequency    | 5,500       | (Hz)  | 2) All parts meet RoHS      |                  |                           |             |            |            |             |            |  |
| Rated Voltage         | 15          | (V)   |                             |                  |                           |             |            |            |             |            |  |
| SPL @ 10cm            | 90          | (dBA) |                             |                  |                           |             |            |            |             |            |  |
| Capacitance           | 18,000      | (pF)  |                             |                  |                           |             |            |            |             |            |  |
| Mount Type            | Flange      |       |                             |                  |                           |             |            |            |             |            |  |
| Voltage Range         | 1~30        | (V)   |                             |                  |                           |             |            |            |             |            |  |
| Max Rated Current     | 8           | (mA)  |                             |                  |                           |             |            |            |             |            |  |
| Housing Material      | NORYL       |       |                             |                  | Drawn by                  | Date        | Checked by | Date       | Approved by | Date       |  |
| Operating Temperature | -30 ~ +70   | °C    |                             |                  | A.B.                      | 10/21/2013  | C.E.       | 10/21/2013 | J.S         | 10/21/2013 |  |
| Storage Temperature   | -40 ~ +85   | °C    |                             | Piezo Transducer | -                         | TP245515-2  |            |            |             |            |  |
| Weight                | 1.9         | (g)   | DB UNLIMITED                | Fiezo Transducer | FIEZO ITALISUUCEI         |             | 11243313-7 |            |             |            |  |