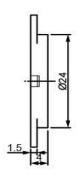

## SIDE VIEW

| Spec                  | cifications |       | Notes                       |                  | Revision History          |             |            |            |             |            |  |
|-----------------------|-------------|-------|-----------------------------|------------------|---------------------------|-------------|------------|------------|-------------|------------|--|
| Description           | Value       | Unit  |                             |                  | Version                   | Description |            |            | Date        | Approved   |  |
| Technology            | Piezo       |       | 1) All dimensions are in mm | 1                | Released from Engineering |             |            | 10/21/2013 | J.S         |            |  |
| Resonant Frequency    | 5,500       | (Hz)  | 2) All parts meet RoHS      |                  |                           |             |            |            |             |            |  |
| Rated Voltage         | 15          | (V)   |                             |                  |                           |             |            |            |             |            |  |
| SPL @ 10cm            | 90          | (dBA) |                             |                  |                           |             |            |            |             |            |  |
| Capacitance           | 18,000      | (pF)  |                             |                  |                           |             |            |            |             |            |  |
| Mount Type            | Flange      |       |                             |                  |                           |             |            |            |             |            |  |
| Voltage Range         | 1~30        | (V)   |                             |                  |                           |             |            |            |             |            |  |
| Max Rated Current     | 8           | (mA)  |                             |                  |                           |             |            |            |             |            |  |
| Housing Material      | NORYL       |       |                             |                  | Drawn by                  | Date        | Checked by | Date       | Approved by | Date       |  |
| Operating Temperature | -30 ~ +70   | °C    |                             |                  | A.B.                      | 10/21/2013  | C.E.       | 10/21/2013 | J.S         | 10/21/2013 |  |
| Storage Temperature   | -40 ~ +85   | °C    |                             | Piezo Transducer | -                         | TP245515-2  |            |            |             |            |  |
| Weight                | 1.9         | (g)   | DB UNLIMITED                | Fiezo Transducer | FIEZO ITALISUUCEI         |             | 11243313-7 |            |             |            |  |