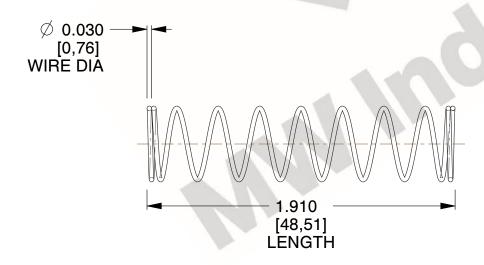

## **NOTES:**

Material : Music Wire
 Finish : Glod Irridite

3. Ends: Closed

4. Total Coils: 10.000

Sugg. Max. Deflection: 1.700 (in)
 Sugg. Max. Load: 2.300 (lbs)

7. All Drawing Dimensions are in Inches [mm]