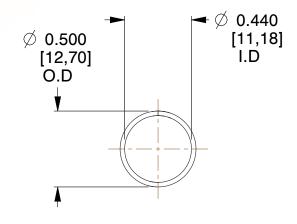

## **NOTES:**

Material : Music Wire
 Finish : Glod Irridite

3. Ends: Closed

4. Total Coils: 10.000

Sugg. Max. Deflection: 1.700 (in)
 Sugg. Max. Load: 2.300 (lbs)

7. All Drawing Dimensions are in Inches [mm]