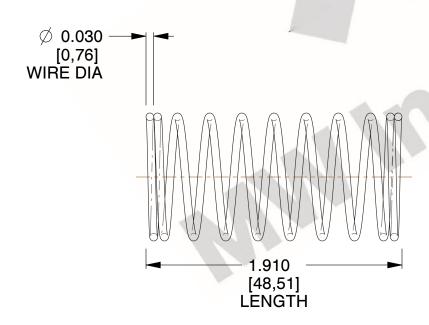

## **NOTES:**

1. Material: Stainless Steel

2. Finish: Glod Irridite

3. Ends: Closed

4. Total Coils: 10.000

5. Sugg. Max. Deflection: 0.480 (in)

6. Sugg. Max. Load : 2.300 (lbs)

7. All Drawing Dimensions are in Inches [mm]

2.667

SCALE

11772

COMPONENT

COMPRESSION SPRINGS

UNIT INCH [mm]

**SPRINGS** 

SHEET 1 of 1