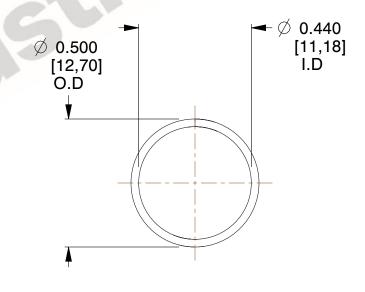

## **NOTES:**

1. Material: Stainless Steel

2. Finish: Glod Irridite

3. Ends: Closed

4. Total Coils: 10.000

5. Sugg. Max. Deflection: 0.480 (in)

6. Sugg. Max. Load : 2.300 (lbs)

7. All Drawing Dimensions are in Inches [mm]

2.667

SCALE

11772

COMPONENT

COMPRESSION SPRINGS

UNIT INCH [mm]

**SPRINGS** 

SHEET 1 of 1