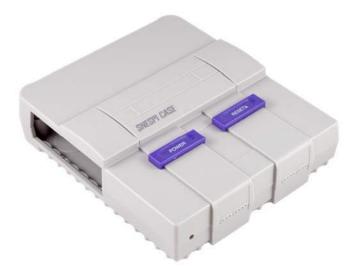

## SNESPi Case for Raspberry Pi 3 (with cooling fan)

Use this "SNES" inspired case to create a retro gaming console or just make your Pi more visually pleasing. The case includes a cooling fan which plugs straight into your Pi and keeps it cool during those long hours of use.

Specifications include injection molded for strength and durability, full accessibility to board ports, rubber feet for grip, aesthetic power/reset switches, cooling fan, LED light hole, high quality hardware, improved ventilation for optimal use. The air vents provide good ventilation while in use.

## Features

- Full access to SD Card, USB, Ethernet, Power adapter, and HDMI connector without opening the case
- Large cooling fan installed with 2 pin GPIO connector
- Inspired by SNES/NESPi Design
- Colour: Grey
- Dimensions: 120 mm x 100 mm x 37 mm