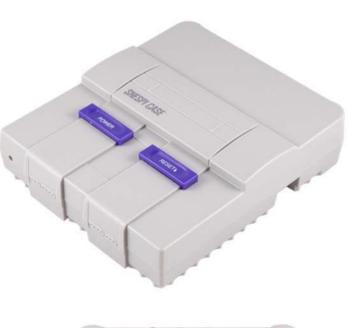

## SNESPi Case for Raspberry Pi 3 (with cooling fan)

Use this "SNES" inspired case to create a retro gaming console or just make your Pi more visually pleasing. The case includes a cooling fan which plugs straight into your Pi and keeps it cool during those long hours of use.

Specifications include injection molded for strength and durability, full accessibility to board ports, rubber feet for grip, aesthetic power/reset switches, cooling fan, LED light hole, high quality hardware, improved ventilation for optimal use. The air vents provide good ventilation while in use.

## Features

- Full access to SD Card, USB, Ethernet, Power adapter, and HDMI connector without opening the case
- Large cooling fan installed with 2 pin GPIO connector
- Inspired by SNES/NESPi Design
- Colour: Grey
- Dimensions: 120 mm x 100 mm x 37 mm