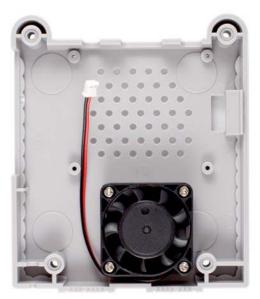

## SNESPi Case for Raspberry Pi 3 (with cooling fan)

Use this "SNES" inspired case to create a retro gaming console or just make your Pi more visually pleasing. The case includes a cooling fan which plugs straight into your Pi and keeps it cool during those long hours of use.

Specifications include injection molded for strength and durability, full accessibility to board ports, rubber feet for grip, aesthetic power/reset switches, cooling fan, LED light hole, high quality hardware, improved ventilation for optimal use. The air vents provide good ventilation while in use.

## Features

- Full access to SD Card, USB, Ethernet, Power adapter, and HDMI connector without opening the case
- Large cooling fan installed with 2 pin GPIO connector
- Inspired by SNES/NESPi Design
- Colour: Grey
- Dimensions: 120 mm x 100 mm x 37 mm