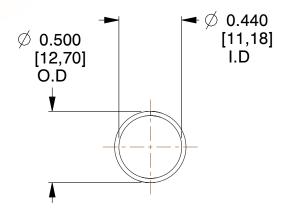

## **NOTES:**

1. Material : Spring Steel 2. Finish: Glod Irridite

3. Ends: Closed

4. Total Coils: 10.000

5. Sugg. Max. Deflection: 0.520 (in) 6. Sugg. Max. Load: 2.300 (lbs)

7. All Drawing Dimensions are in Inches [mm]