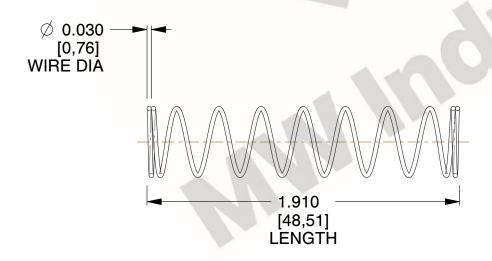

## **NOTES:**

1. Material : Spring Steel 2. Finish: Glod Irridite

3. Ends: Closed

4. Total Coils: 10.000

5. Sugg. Max. Deflection: 0.520 (in) 6. Sugg. Max. Load: 2.300 (lbs)

7. All Drawing Dimensions are in Inches [mm]