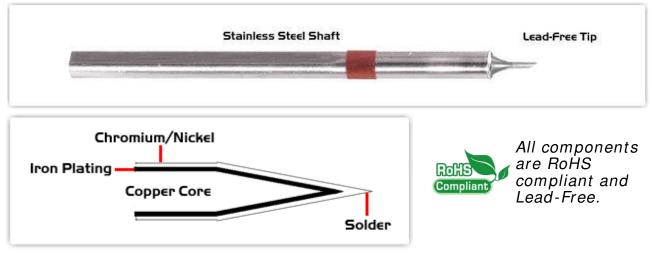

## Material Composition

Easy Braid Co. tip cartridges will typically idle within a temperature range of +/-1.1°C. However, there is variation in idle temperature across tip geometries within an individual temperature series. Easy Braid Co. offers a wide variety of tip geometries from 0.25mm fine point tip to 5mm chisel. The length and geometry of a tip will have an influence on the tip idle temperature. To accurately measure idle temperature it will depend greatly on the measurement method, technique and equipment used. Two different methods or the use of alternative equipment will produce different test results.