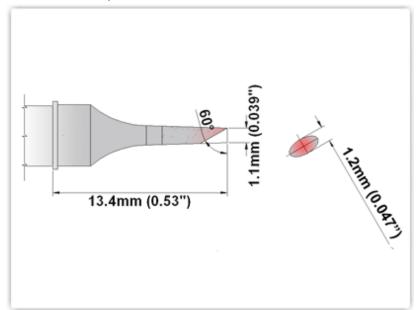

## ES80BV011

Bevel 60° 1.10mm (0.04")

Tip Style: Bevel

Tip Width: 1.10mm (0.04")
Tip Length: 13.40mm (0.53")

80 Type Cartridge<sup>1</sup>: 420°C - 475°C

RoHS Compliant<sup>2</sup> / Lead Free: YES

For Use With: EB-2000S, SP200, MFR-PS1100, MFR-PS2200 (SSC Tips)