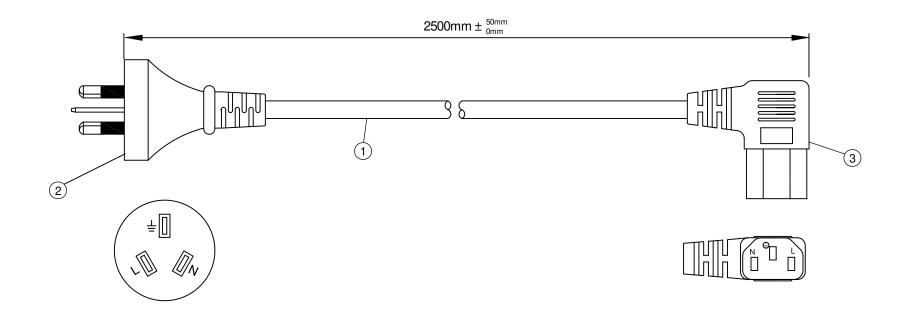

## NOTES:

- 1. CORDAGE: H05VV-F, 3x1.00mm, UNSHIELDED, CEE COLOR CODE, TEMP. RATING: 70°C, RATING: 250V 10A, JACKET COLOR: BLACK
- 2. PLUG: AS3112
- 3. CONNECTOR: IEC 60320 C13 RIGHT ANGLED
- 4. APPROVALS:
  PLUG: SAA
  CONNECTOR: VDE
- 5. ROHS COMPLIANT

| Dim<br>range | Tolerance<br>+/-<br>(mm) | Qualtek Electronics Corp.  PPC DIVISION |                |                   |  |
|--------------|--------------------------|-----------------------------------------|----------------|-------------------|--|
| (mm)         |                          | Part Number:                            | 374016-01      | RoHS<br>Compliant |  |
| 0-1          | 0.15                     | Description: POWER CORD                 |                |                   |  |
| 1-6          | 0.20                     |                                         |                |                   |  |
| 6-18         | 0.30                     |                                         | LINIT. mm      |                   |  |
| 18-50        | 0.50                     | UNIT: mm                                |                |                   |  |
| 50-120       | 0.70                     | Drawn / Date                            | Checked / Date | Approved / Date   |  |
| 120-250      | 0.90                     | R Nuti                                  | 10-08-20       | LY/ 10-08-20      |  |
| 250-500      | 1.20                     | 10-08-20                                | 10-00-20       | L1/ 10 00-20      |  |