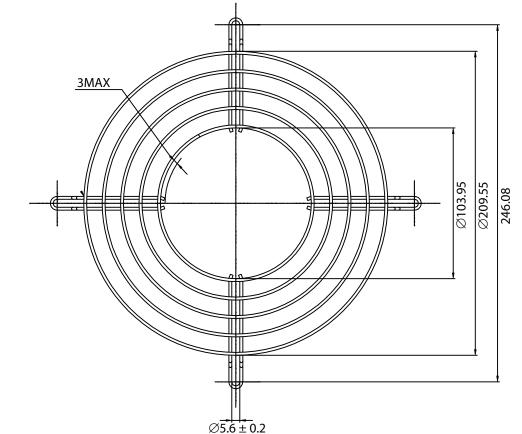

## REVISION REV. DESCRIPTION DATE APPROVED NOTES: 1. MATERIAL: C1008 BRIGHT BASIC WIRE 2. FINISH: BRIGHT NICKEL CHROME PLATING 3. $0.35 \pm 0.05$ DEPTH OF SERRATIONS ON WIRE 4. RING: $\emptyset 2.0 \pm 0.1$ mm RIB: $\emptyset$ 2.0 ± 0.1mm 5. GENERAL TOLERANCE UNLESS NOTED IS ± 0.76mm 6. **RoHS COMPLIANT**

## **CONTROLLED**

|   | [ <i>□</i> ] 1.5 | Dim       | Tolerance                                                   | Qualtek Electronics Corp.<br>FAN-S DIVISION                                                  |                                                                                                                                                                              |                                                                                                                                                                              |  |
|---|------------------|-----------|-------------------------------------------------------------|----------------------------------------------------------------------------------------------|------------------------------------------------------------------------------------------------------------------------------------------------------------------------------|------------------------------------------------------------------------------------------------------------------------------------------------------------------------------|--|
| I |                  | (mm)      | (mm)                                                        | Part Number: 0                                                                               | 8154                                                                                                                                                                         | RoHS<br>Compliant                                                                                                                                                            |  |
|   |                  | 0-5       | 0.1                                                         | Description:                                                                                 |                                                                                                                                                                              |                                                                                                                                                                              |  |
|   |                  | 5-16      | 0.15                                                        | VVI                                                                                          | WIRE FORM FAN GUARD (254mm)                                                                                                                                                  |                                                                                                                                                                              |  |
|   |                  | 16-64     | 0.2                                                         |                                                                                              | UNIT: mm                                                                                                                                                                     |                                                                                                                                                                              |  |
|   |                  | 64-250    | 0.4                                                         |                                                                                              |                                                                                                                                                                              |                                                                                                                                                                              |  |
|   |                  | 250 1000  | 0.5                                                         | Drawn / Date                                                                                 | Checked / Date                                                                                                                                                               | Approved / Date                                                                                                                                                              |  |
|   |                  | 250-1000  | 0.5                                                         | R.Nuti                                                                                       |                                                                                                                                                                              |                                                                                                                                                                              |  |
|   |                  | 1000-1500 | 1.0                                                         | 01-29-09                                                                                     | 01-29-09                                                                                                                                                                     | LY / 01-29-09                                                                                                                                                                |  |
|   |                  |           | range<br>(mm)<br>0-5<br>5-16<br>16-64<br>64-250<br>250-1000 | range<br>(mm) +/-<br>(mm)<br>0-5 0.1<br>5-16 0.15<br>16-64 0.2<br>64-250 0.4<br>250-1000 0.5 | Image (mm)   +/- (mm)   Part Number:   0     0-5   0.1   Description:   WIF     5-16   0.15   0.15   WIF     16-64   0.2   64-250   0.4     250-1000   0.5   R.Nuti   R.Nuti | Image (mm) +/- (mm) Part Number: 08154   0-5 0.1 Description: WIRE FORM FAN GU/   5-16 0.15 UNIT: mm   64-250 0.4 Drawn / Date Checked / Date   250-1000 0.5 R.Nuti 01-29-09 |  |