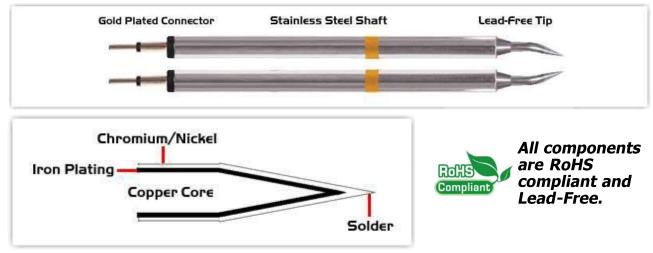

For Use With: EB-2000PS, EB-2000S-K, EB-2000S-KM, EB-2000S-P, EB-2000S-PM, EB-2000S-SM, EB-

2000S-DT, EB-2000S-TZ

## **Material Composition**

Easy Braid Co. tip cartridges will typically idle within a temperature range of +/-1.1°C. However, there is variation in idle temperature across tip geometries within an individual temperature series. Easy Braid Co. offers a wide variety of tip geometries from 0.25mm fine point tip to 5mm chisel. The length and geometry of a tip will have an influence on the tip idle temperature. To accurately measure idle temperature it will depend greatly on the measurement method, technique and equipment used. Two different methods or the use of alternative equipment will produce different test results.