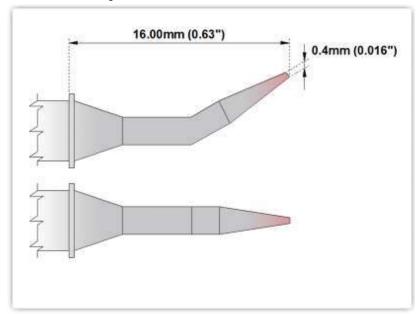

## **EK70TZ004**

Tweezers Cartridge Pair - Bent 30° Sharp 0.4mm (0.016")

Tip Style: Tweezers

Tip Width: 0.40mm (0.016")
Tip Length: 16.00mm (0.63")

700 Type Cartridge<sup>1</sup>: 350°C - 398°C

RoHS Compliant<sup>2</sup> / Lead Free: YES