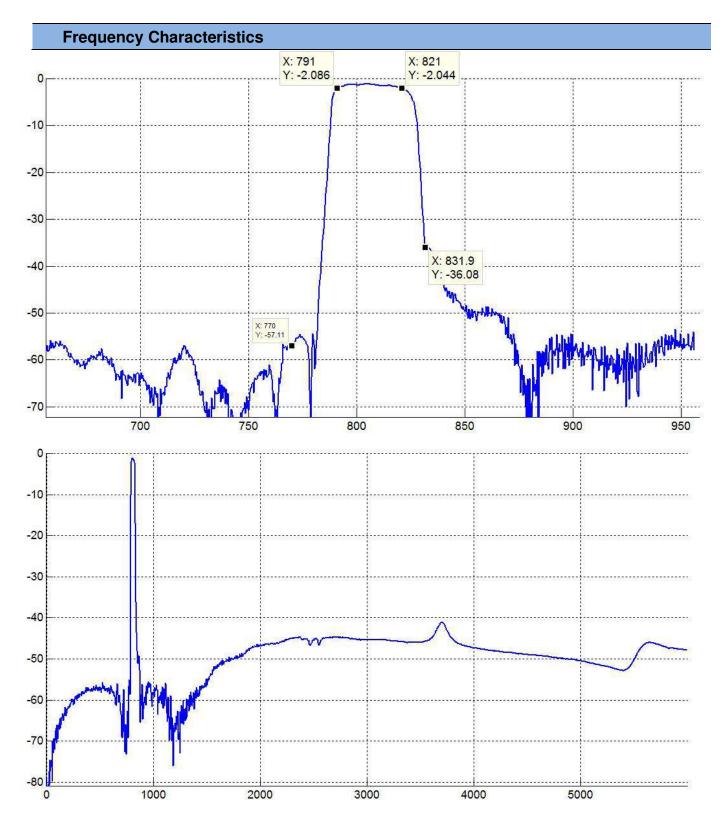

### **Electrical Specification**

| Parameters                                |                     | Value      | Unit |
|-------------------------------------------|---------------------|------------|------|
| Center Frequency (Fo)                     |                     | 806.000    | MHz  |
| Insertion Loss (791 ~ 821 MHz), typ/max   |                     | 2.0 / 3.0  | dB   |
| VSWR (791 ~ 821 MHz), typ/max             |                     | 1.6 / 2.0  | -    |
| Amplitude Ripple (791 ~ 821 MHz), typ/max |                     | 1.0 / 2.2  | dB   |
| Attenuation,<br>min/typ                   | 10 MHz ~ 770 MHz    | -45 / -55  | dB   |
|                                           | 832 MHz ~ 862 MHz   | -25 / -36  | dB   |
|                                           | 880 MHz ~ 915 MHz   | -50 / -60  | dB   |
|                                           | 1710 MHz ~ 1785 MHz | -40 / -49  | dB   |
|                                           | 2400 MHz ~ 2500 MHz | -36 / -45  | dB   |
|                                           | 2500 MHz ~ 2570 MHz | -36 / -45  | dB   |
|                                           | 4900 MHz ~ 5950 MHz | -36 / -48  | dB   |
| Input Power, max, 2000h                   |                     | 15         | dBm  |
| DC Voltage                                |                     | 5          | V    |
| Input and Output Impedance                |                     | 50         | Ω    |
| Operating temperature range               |                     | -30 to +85 | °C   |
| Storage Temperature                       |                     | -40 to +85 | °C   |