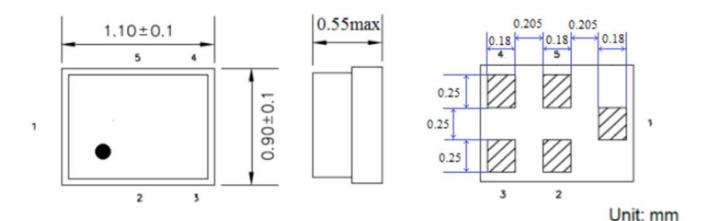

#### **Dimension**

| PIN # | PIN NAME | DESCRIPTION |
|-------|----------|-------------|
| 1     | IN       | Input       |
| 4     | OUT      | Output      |
| 2,3,5 | GND      | Ground      |

RALTRON ELECTRONICS = 10400 N.W. 33<sup>rd</sup> Street = Miami, Florida 33172 = U.S.A. Tel: +1-305-593-6033 = Fax: +1-305-594-3973 = e-mail: sales@raltron.com = internet: http://www.raltron.com