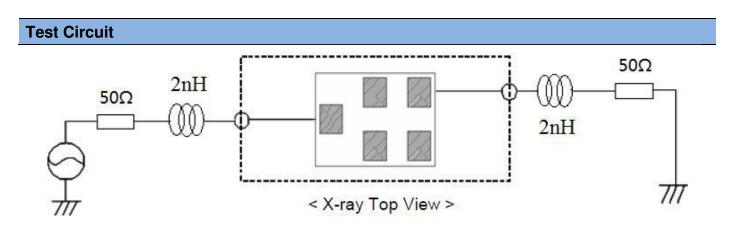

# BAND 20 RF SAW FILTER RSF-806.000-30000-1109-TR-NS1

page 2 of 3

RALTRON ELECTRONICS = 10400 N.W. 33<sup>rd</sup> Street = Miami, Florida 33172 = U.S.A. Tel: +1-305-593-6033 = Fax: +1-305-594-3973 = e-mail: sales@raltron.com = internet: http://www.raltron.com